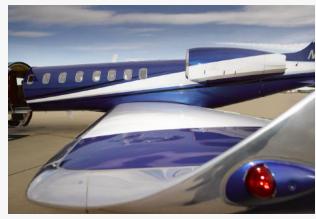

#### **Base Paint:**

Daytona Blue Metallic

Accent Colors:

Snow White, Titanium Metallic & Black

#### Condition:

New Paint March 2022 by WestStar Grand Junction

Displayed color swatches are an approximation

Mid Cabin Four (4)-Place Club Seating Looking Aft

Aft Cabin Dual Forward-Facing Seats Looking Aft