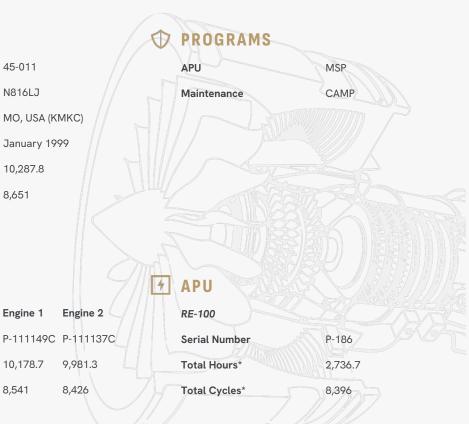

| Serial Number           | 45-011   |
|-------------------------|----------|
| Registration            | N816LJ   |
| Base Location           | MO, USA  |
| Entry Into Service Date | January  |
| Total Hours*            | 10,287.8 |
| Total Landings*         | 8,651    |
|                         |          |

Engine 1

10,178.7

8,541

**ENGINES** 62

| TFE731-20BR-1B |  |  |
|----------------|--|--|
| Serial Number  |  |  |
| Total Hours*   |  |  |
| Total Cycles*  |  |  |