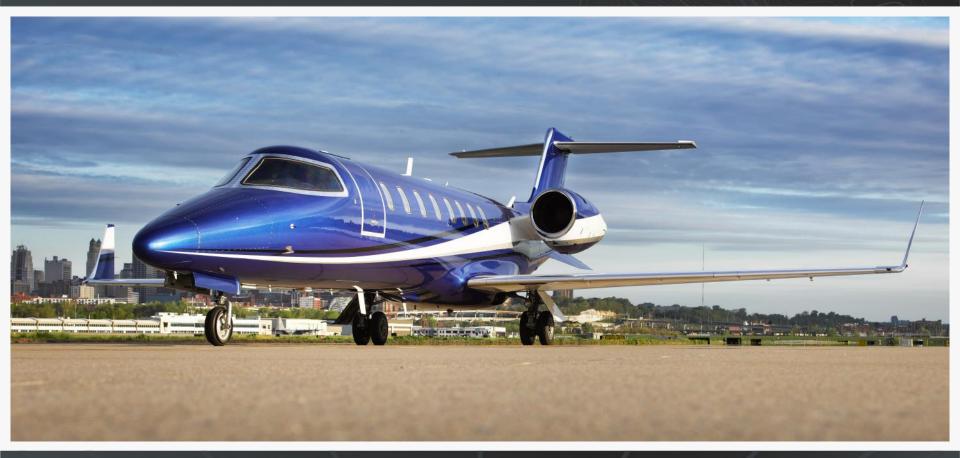

### **EXTERIOR**

#### **Base Paint:**

Daytona Blue Metallic

Accent Colors:

Snow White, Titanium Metallic & Black

#### Condition:

New Paint March 2022 by WestStar Grand Junction

Displayed color swatches are an approximation

Mid Cabin Four (4)-Place Club Seating Looking Aft

Aft Cabin Dual Forward-Facing Seats Looking Aft