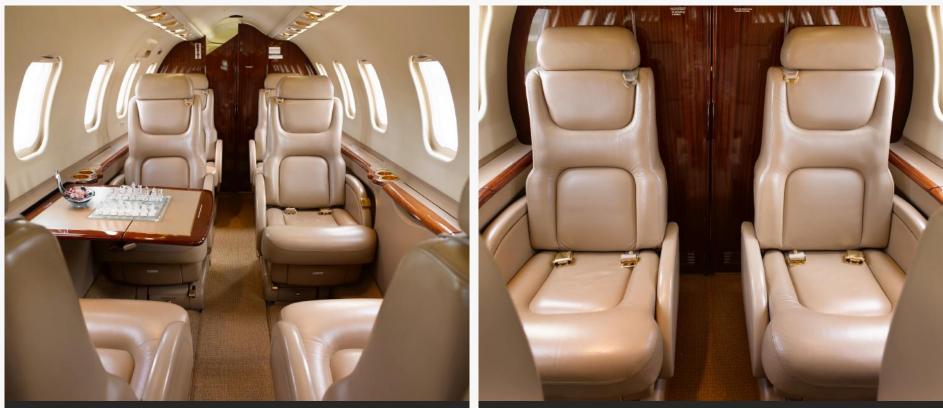

## INTERIOR

#### Configuration / PAX:

Eight (8) Passenger Executive Cabin Seating

#### Seating:

Forward Dual (2) Forward-Facing Seats

Mid Four (4)-Place Club w/ Executive Fold-Out Tables

Aft Dual (2) Forward Facing Seats

#### **Refreshment Center:**

Forward Galley w/ Hot Liquid Dispenser w/ Drip Tray, Clean Ice Drawer, Dual Cup Dispensers, Soda Can Storage, Trash Drawer & Misc. Storage Drawers