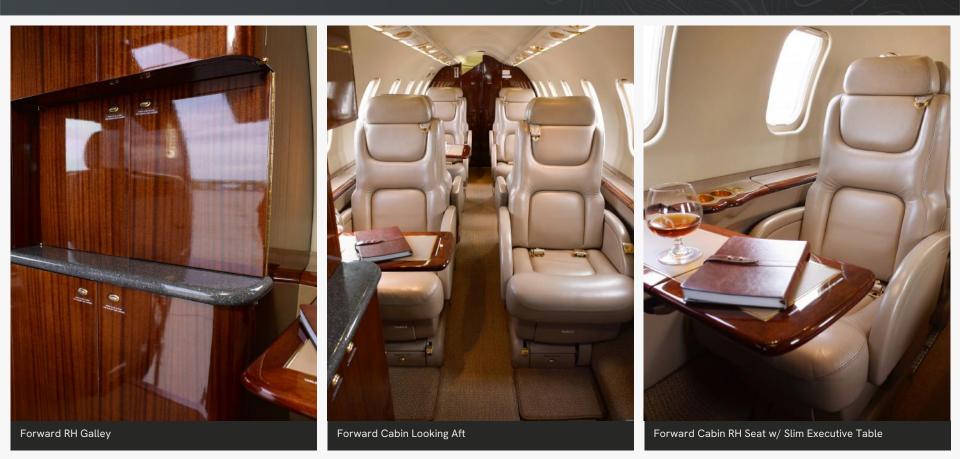

#### Seating:

Forward Dual (2) Forward-Facing Seats

Mid Four (4)-Place Club w/ Executive Fold-Out Tables

Aft Dual (2) Forward Facing Seats

#### **Refreshment Center:**

Forward Galley w/ Hot Liquid Dispenser w/ Drip Tray, Clean Ice Drawer, Dual Cup Dispensers, Soda Can Storage, Trash Drawer & Misc. Storage Drawers