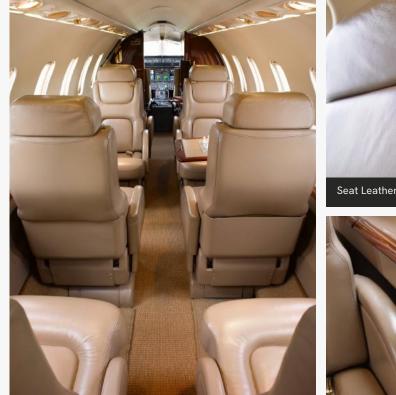

## INTERIOR

#### Seating:

Forward Dual (2) Forward-Facing Seats

Mid Four (4)-Place Club w/ Executive Fold-Out Tables

Aft Dual (2) Forward Facing Seats