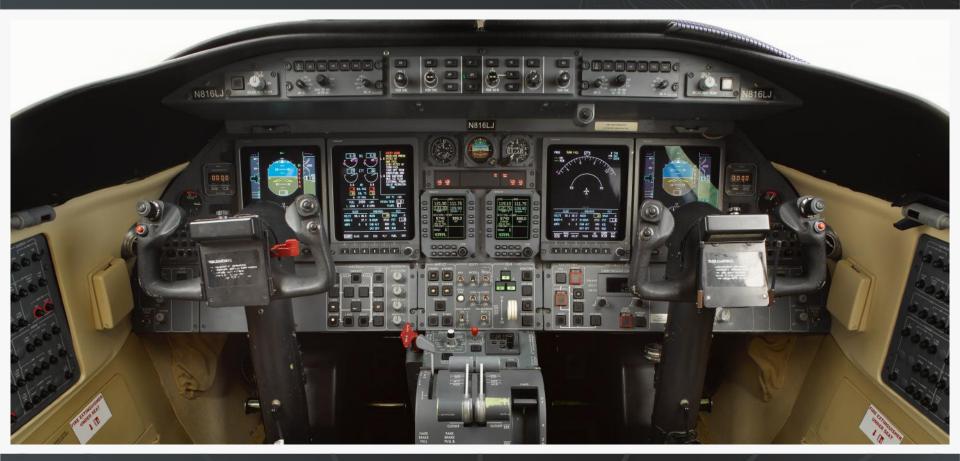

### AVIONICS – HONEYWELL PRIMUS 1000

| ≻ | EFIS:       | Honeywell DU-870 4-Tube 8x7-Inch               |   | HF COMM:   | King KHF-950 w/ SELCAL |
|---|-------------|------------------------------------------------|---|------------|------------------------|
| > | FMS:        | Dual Universal UNS-1Ew w/ GPS                  |   | FLT. DIR.: | Honeywell IFCS         |
| ≻ | NAVS:       | Dual Honeywell RNZ-851 w/ FM Immunity          | ≻ | TAWS:      | King KGP-860 EGPWS     |
| ≻ | WX RADAR:   | Honeywell Primus 660 (Color)                   |   | TCAS:      | Honeywell TCAS-II      |
| ≻ | FLT. PHONE: | MagnaStar C-2000 w/ Dual Handsets              |   | AUTOPILOT: | Honeywell IFCS         |
| ۶ | ADF:        | Dual Honeywell Primus II                       |   | RAD ALT:   | Honeywell RT-300       |
| ۶ | COMMS:      | Dual Honeywell RCZ-833K w/ 8.33 kHz Spacing    |   | CVR:       | Honeywell SSCVR        |
| ۶ | XPNDR:      | Dual Honeywell Mode S w/ Enhanced Surveillance | ≻ | AHRS:      | Dual Honeywell AHZ-800 |