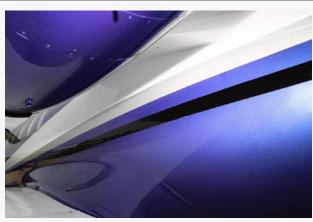

#### **Base Paint:**

Daytona Blue Metallic

Accent Colors:

Snow White, Titanium Metallic & Black

#### Condition:

New Paint March 2022 by WestStar Grand Junction

Displayed color swatches are an approximation

Mid Cabin Four (4)-Place Club Seating Looking Aft

Aft Cabin Dual Forward-Facing Seats Looking Aft