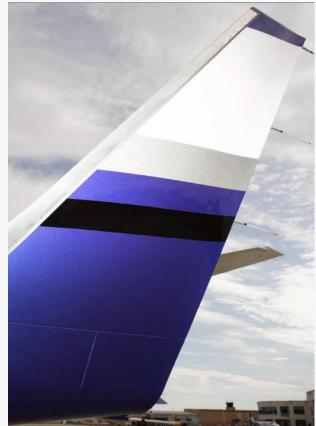

#### **Base Paint:**

Daytona Blue Metallic

Accent Colors:

Snow White, Titanium Metallic & Black

#### Condition:

New Paint March 2022 by WestStar Grand Junction

Displayed color swatches are an approximation

Mid Cabin Four (4)-Place Club Seating Looking Aft

Aft Cabin Dual Forward-Facing Seats Looking Aft