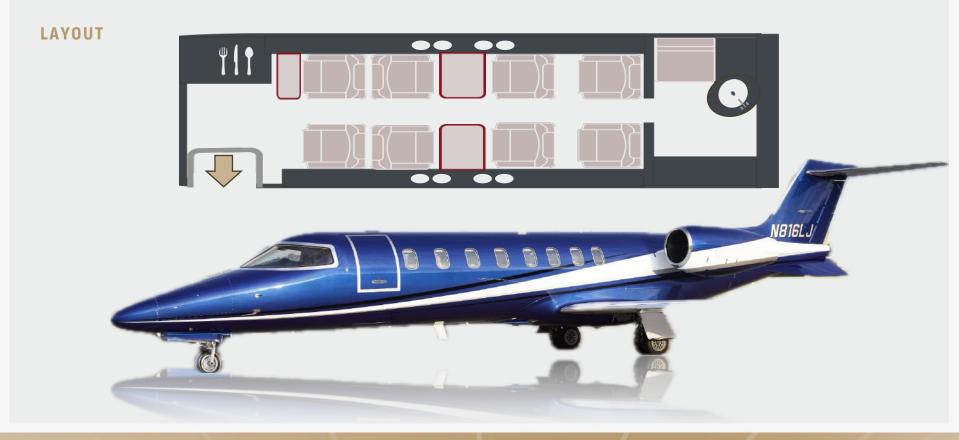

#### Configuration / PAX:

Eight (8) Passenger Executive Cabin Seating

#### Seating:

Forward Dual (2) Forward-Facing Seats

Mid Four (4)-Place Club w/ Executive Fold-Out Tables

Aft Dual (2) Forward Facing Seats