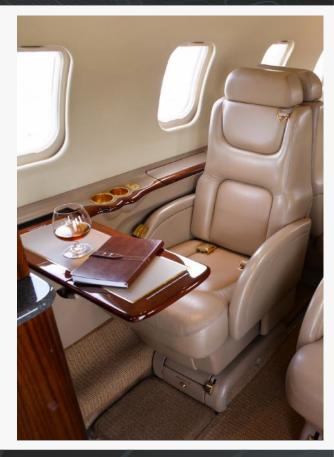

#### Configuration / PAX:

Eight (8) Passenger Executive Cabin Seating

#### Seating:

Forward Dual (2) Forward-Facing Seats

Mid Four (4)-Place Club w/ Executive Fold-Out Tables

Aft Dual (2) Forward Facing Seats

#### **Refreshment Center:**

Forward Galley w/ Hot Liquid Dispenser w/ Drip Tray, Clean Ice Drawer, Dual Cup Dispensers, Soda Can Storage, Trash Drawer & Misc. Storage Drawers

#### Additional Features:

Night Curtain; Wooden Pocket Doors; 24-Karat Gold-Plated Hardware; Indirect Cabin Lighting