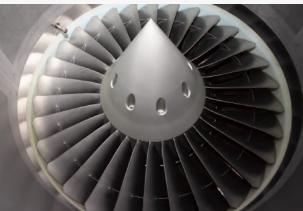

Engine 1

10,178.7

8,541

**ENGINES** 62

| TFE731-20BR-1B |  |  |
|----------------|--|--|
| Serial Number  |  |  |
| Total Hours*   |  |  |
| Total Cycles*  |  |  |