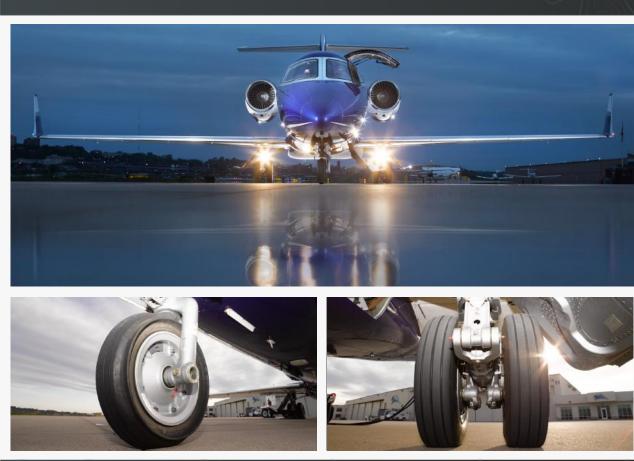

#### х¢. **HIGHLIGHTS**

- FAA Part 91 Operated
- Professionally Flown & Hangared
- APU Equipped & MSP Program Enrolled
- Eight (8) Executive Passenger Floorplan
- ADS-B Out
- WAAS/LPV
- Phase VI Upgrade ₩
- All New Tires as of Nov 2023
- Over 2,300 Hrs. Before Engine Overhaul Due
- Turn-Key and Up-To-Date on Major Maintenance
- AirCell Gogo Biz Talk & Text w/ ATG-5000 ₩ Broadband Internet & Wi-Fi

#### \$\* **ADDITIONAL FEATURES**

ADS-B Out | WAAS/LPV | EICAS

Phase VI Upgrade

Artex 406 MHz ELT w/ Nav Interface

Universal Solid State Data Transfer Unit

Dual Trust Reversers | Upgraded Engine DEEC's EROS Oxygen Masks | Remote Oxygen Servicing Provisions Lead Acid Batteries Passenger/Crew Door Noise Reduction