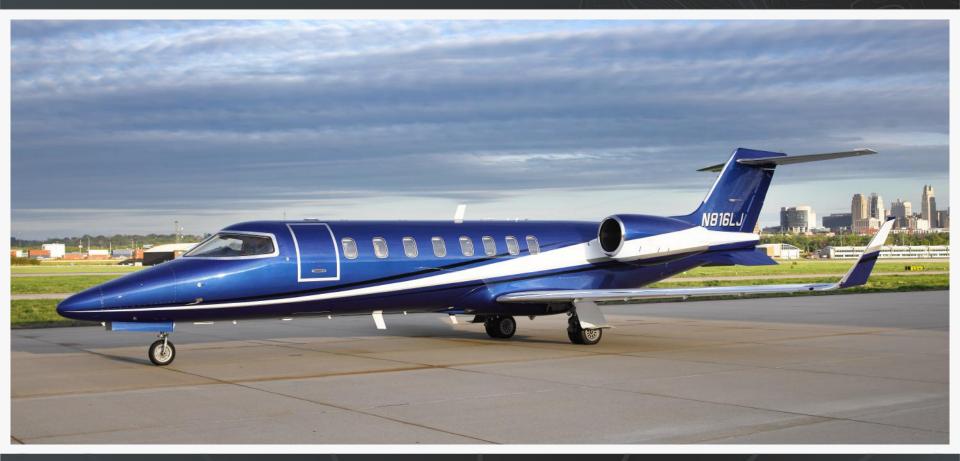

#### **Base Paint:**

Daytona Blue Metallic

Accent Colors:

Snow White, Titanium Metallic & Black

#### Condition:

New Paint March 2022 by WestStar Grand Junction

Displayed color swatches are an approximation

Mid Cabin Four (4)-Place Club Seating Looking Aft

Aft Cabin Dual Forward-Facing Seats Looking Aft