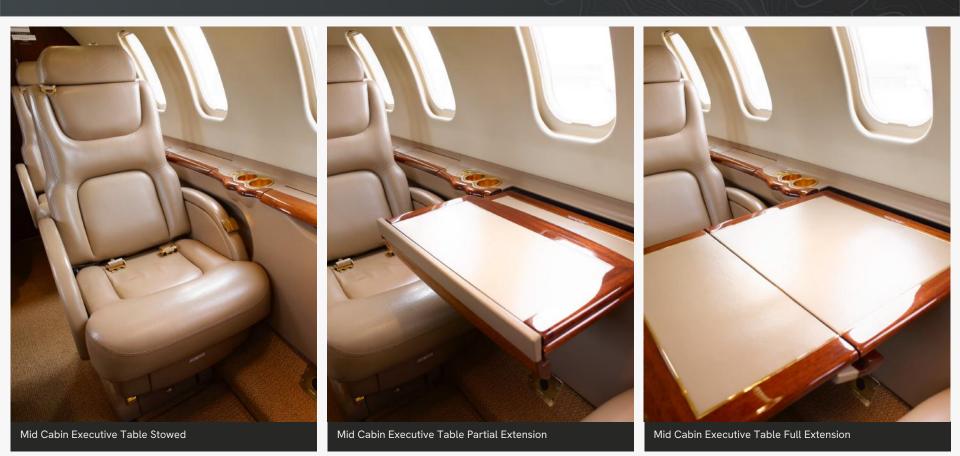

#### Seating:

Forward Dual (2) Forward-Facing Seats

Mid Four (4)-Place Club w/ Executive Fold-Out Tables

Aft Dual (2) Forward Facing Seats