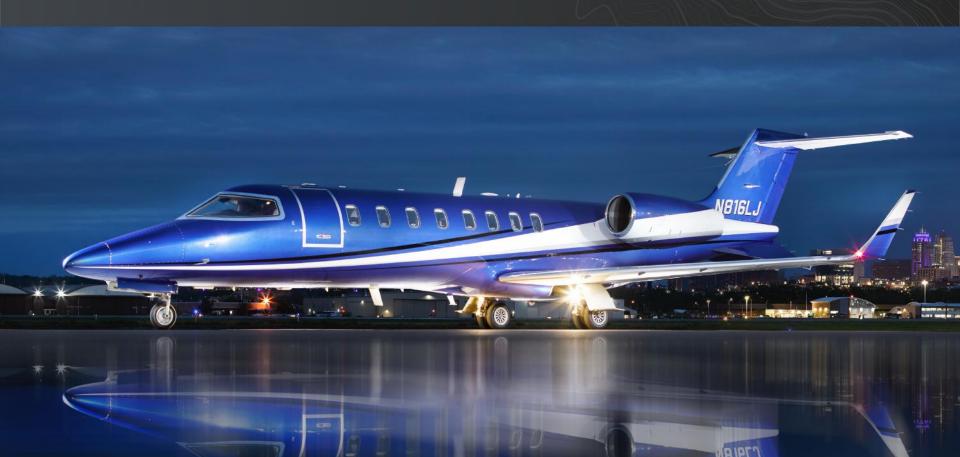

#### х¢. **HIGHLIGHTS**

- FAA Part 91 Operated
- Professionally Flown & Hangared
- APU Equipped & MSP Program Enrolled
- Eight (8) Executive Passenger Floorplan
- ADS-B Out
- WAAS/LPV
- Phase VI Upgrade ₩
- All New Tires as of Nov 2023
- Over 2,300 Hrs. Before Engine Overhaul Due
- Turn-Key and Up-To-Date on Major Maintenance
- AirCell Gogo Biz Talk & Text w/ ATG-5000 ₩ Broadband Internet & Wi-Fi

| Serial Number           | 45-011   |
|-------------------------|----------|
| Registration            | N816LJ   |
| Base Location           | MO, USA  |
| Entry Into Service Date | January  |
| Total Hours*            | 10,287.8 |
| Total Landings*         | 8,651    |
|                         |          |