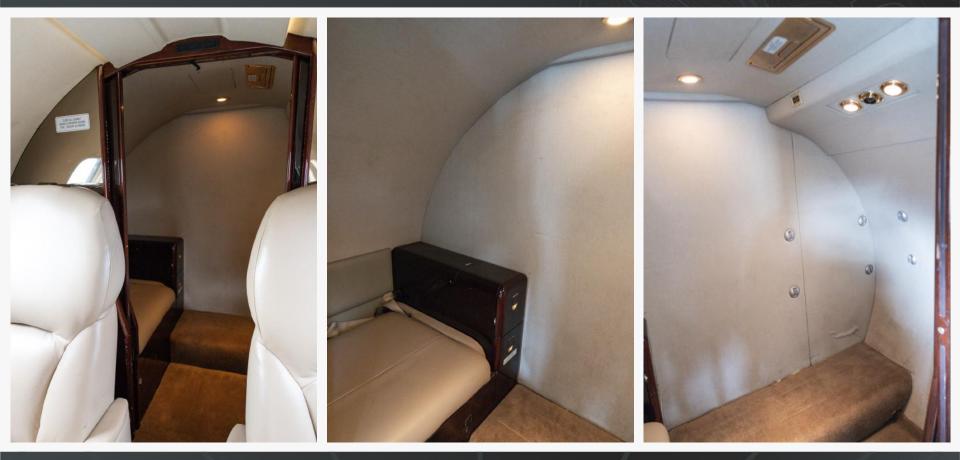

#### INTERIOR

#### Configuration / PAX:

Seven (7) Cabin Seats + One (1) Belted Lavatory

#### Seating:

Forward: One (1) Single Club Seats opposite Forward Galley

Mid: Four (4) Place Club w/ Dual Fold-Out Tables

Aft: Two (2) Forward facing Club Seats

A Pocket Door separates the Aft Cabin from One (1) Belted Lavatory and Baggage Area

#### Lavatory:

Aft Private Lavatory w/ One (1) Belted Lav. Seat

**Connectivity & Entertainment:** 

AirCell ST-3100 Iridium

Condition:

Refurbished in 2010

LAYOUT

**Base Paint:** 