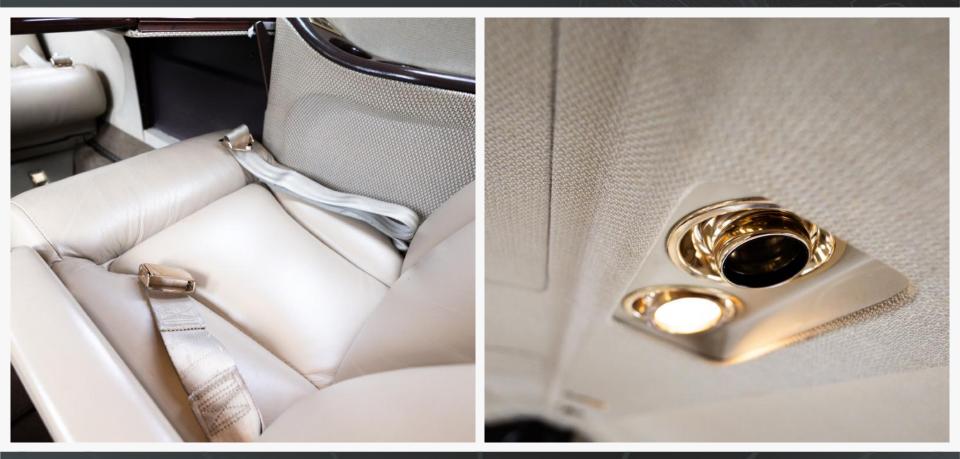

#### INTERIOR

#### Seating:

Forward: One (1) Single Club Seats opposite Forward Galley

Mid: Four (4) Place Club w/ Dual Fold-Out Tables

Aft: Two (2) Forward facing Club Seats

A Pocket Door separates the Aft Cabin from One (1) Belted Lavatory and Baggage Area