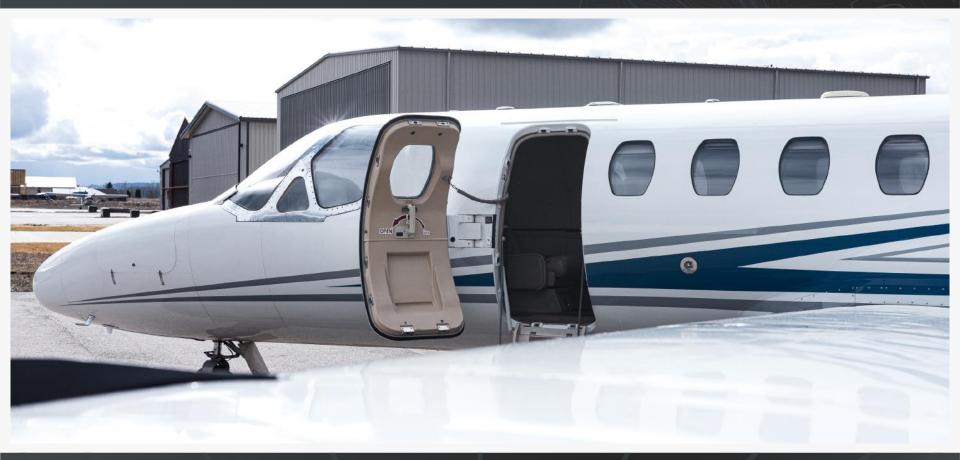

#### \$\* **HIGHLIGHTS**

- > Always Hangared | No Damage History
- Seven (7) Cabin Seats + One (1) Belted Lavatory Passenger Configuration ≻
- Extended Baggage Tube  $\geq$
- Honeywell Primus 1000 | ADS-B Out | Data Transfer Unit ≻
- Interior Refurbished in 2010 & Exterior Re-Painted in 2021 >

# ADDITIONAL FEATURES

ADS-B Out Compliant Extended Baggage Tube

Data Transfer Unit

Vapor Cycle Air Conditioning