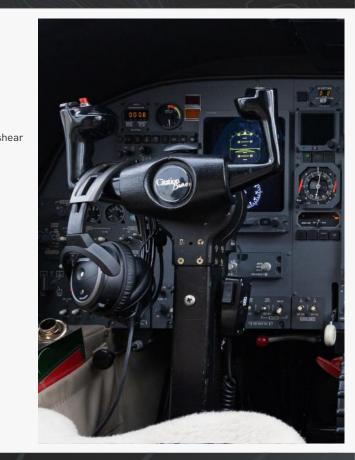

#### **AVIONICS**

| SUITE:       | Honeywell Primus 1000             |
|--------------|-----------------------------------|
| AHRS:        | Dual Honeywell                    |
| ADF:         | Single Honeywell KR-87            |
| AP/FD:       | Single Honeywell Primus 1000 IFCS |
| COMMS (VHF): | Dual Honeywell KY-196B            |
| CVR:         | Single Fairchild A2000S           |
| DME:         | Dual Honeywell DM-441B            |
| EFIS:        | 3-Tube Honeywell DU-870 (8"x7")   |
| FMS:         | Single Universal UNS-1L w/GPS     |

|   | RAD ALT: | Single Honeywell AA-300                                   |
|---|----------|-----------------------------------------------------------|
|   | SATCOM:  | AirCell ST-3100 Iridium                                   |
| ۶ | TAWS:    | Honeywell Mark VII EGPWS w/Windsh                         |
| ۶ | TCAS:    | Honeywell CAS-66A TCAS-I v.7.0                            |
| ۶ | WX RAD:  | Honeywell WU-660                                          |
|   | ELT:     | Artex C-406                                               |
| ۶ | NAV:     | Dual Honeywell KN-53                                      |
|   | XPDR:    | Dual Honeywell MST-67A<br>Enhanced Surveillance w/ Mode S |