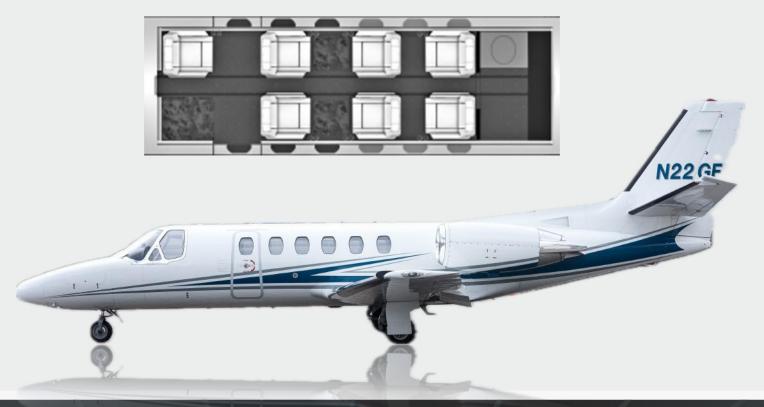

#### Configuration / PAX:

Seven (7) Cabin Seats + One (1) Belted Lavatory

#### Seating:

Forward: One (1) Single Club Seats opposite Forward Galley

Mid: Four (4) Place Club w/ Dual Fold-Out Tables

Aft: Two (2) Forward facing Club Seats

A Pocket Door separates the Aft Cabin from One (1) Belted Lavatory and Baggage Area