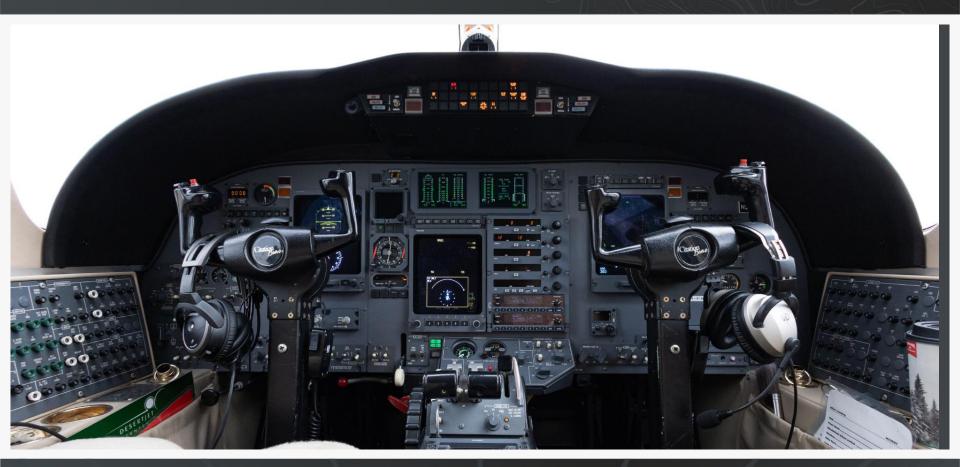

#### **AVIONICS**

| SUITE:       | Honeywell Primus 1000             |
|--------------|-----------------------------------|
| AHRS:        | Dual Honeywell                    |
| ADF:         | Single Honeywell KR-87            |
| AP/FD:       | Single Honeywell Primus 1000 IFCS |
| COMMS (VHF): | Dual Honeywell KY-196B            |
| CVR:         | Single Fairchild A2000S           |
| DME:         | Dual Honeywell DM-441B            |
| EFIS:        | 3-Tube Honeywell DU-870 (8"x7")   |
| FMS:         | Single Universal UNS-1L w/GPS     |

|   | RAD ALT: | Single Honeywell AA-300                                   |
|---|----------|-----------------------------------------------------------|
|   | SATCOM:  | AirCell ST-3100 Iridium                                   |
| ۶ | TAWS:    | Honeywell Mark VII EGPWS w/Windsh                         |
| ۶ | TCAS:    | Honeywell CAS-66A TCAS-I v.7.0                            |
| ۶ | WX RAD:  | Honeywell WU-660                                          |
|   | ELT:     | Artex C-406                                               |
| ۶ | NAV:     | Dual Honeywell KN-53                                      |
|   | XPDR:    | Dual Honeywell MST-67A<br>Enhanced Surveillance w/ Mode S |

# ADDITIONAL FEATURES

ADS-B Out Compliant Extended Baggage Tube

Data Transfer Unit

Vapor Cycle Air Conditioning