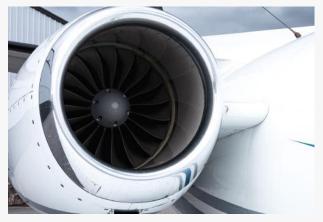

#### **ENGINES**

| Pratt & Whitney PW5304 | Engine 1   | Engine 2         |
|------------------------|------------|------------------|
| Serial Number          | PCE-DA0569 | PCE-DA0568       |
| Total Hours*           | 7,037.9    | 7,037.9          |
| Total Cycles*          | 5,297      | 5,297            |
| Time Between Overhaul  | 4,000      | 4,000            |
|                        |            |                  |
|                        |            |                  |
| PROGRAMS               | A A        |                  |
| Maintenance            | CAMP       |                  |
|                        |            |                  |
|                        | 4/11       |                  |
|                        | 14/1       | TOPELS Mittimuer |
|                        |            |                  |
|                        | 1 70-      |                  |
|                        |            |                  |