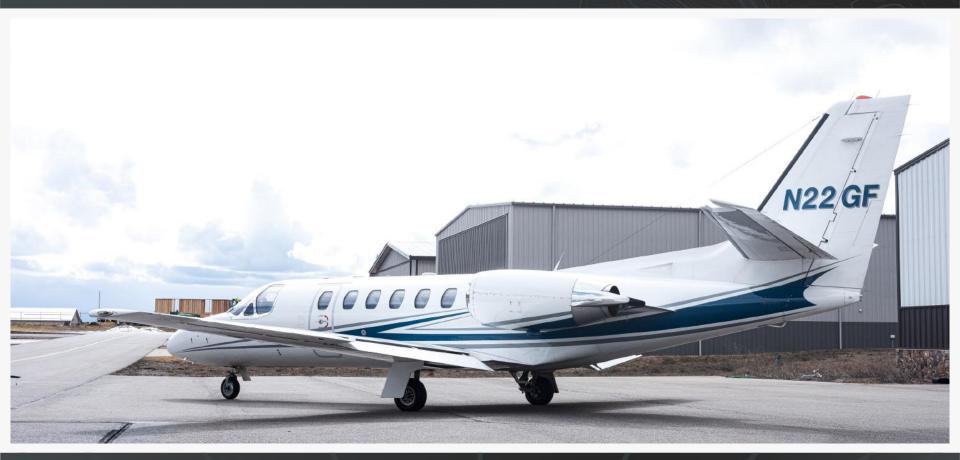

#### AIRFRAME

| Serial Number      | 550-1077                     |
|--------------------|------------------------------|
| Location           | Coeur d'Alene, ID USA (KCOE) |
| Entry Into Service | February 2004                |
| Total Hours*       | 7,116                        |
| Total Landings*    | 5,382                        |