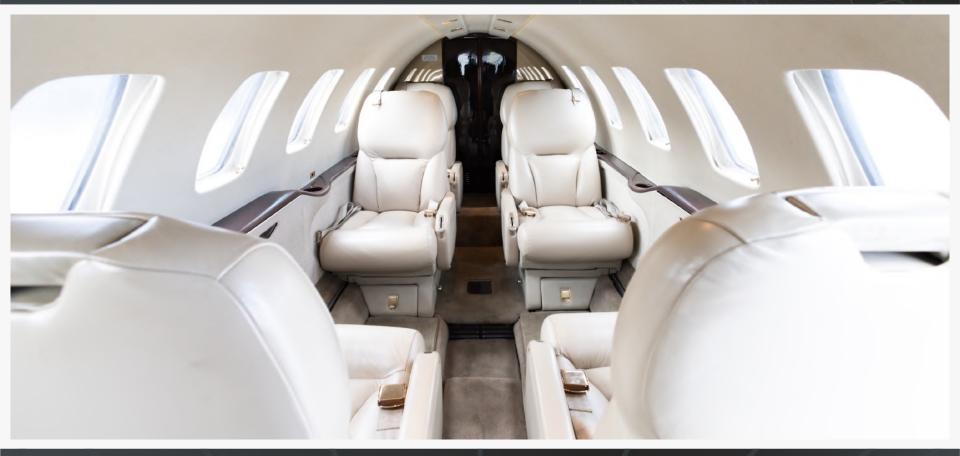

#### INTERIOR

#### Configuration / PAX:

Seven (7) Cabin Seats + One (1) Belted Lavatory

#### Seating:

Forward: One (1) Single Club Seats opposite Forward Galley

Mid: Four (4) Place Club w/ Dual Fold-Out Tables

Aft: Two (2) Forward facing Club Seats

A Pocket Door separates the Aft Cabin from One (1) Belted Lavatory and Baggage Area