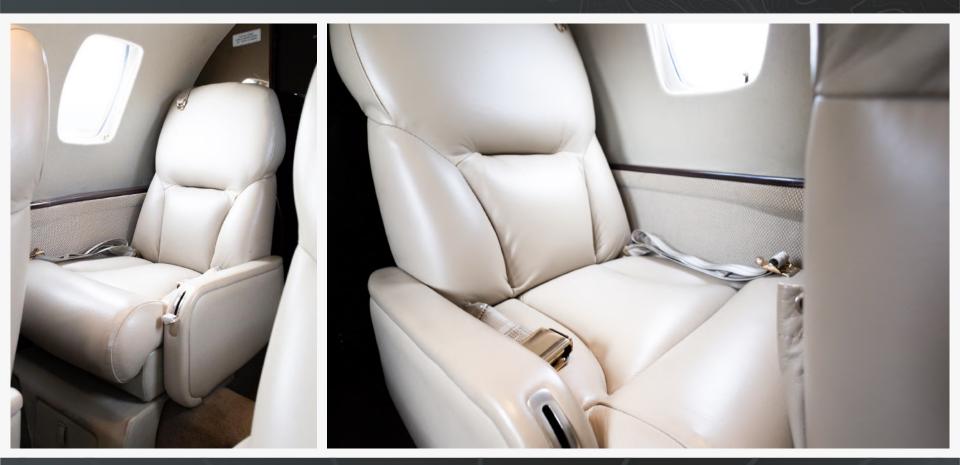

#### INTERIOR

#### Seating:

Forward: One (1) Single Club Seats opposite Forward Galley

Mid: Four (4) Place Club w/ Dual Fold-Out Tables

Aft: Two (2) Forward facing Club Seats

A Pocket Door separates the Aft Cabin from One (1) Belted Lavatory and Baggage Area