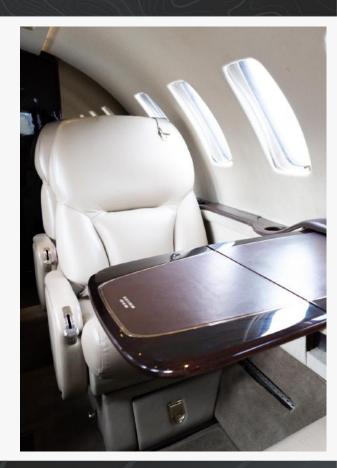

#### INTERIOR

#### Configuration / PAX:

Seven (7) Cabin Seats + One (1) Belted Lavatory

#### Seating:

Forward: One (1) Single Club Seats opposite Forward Galley

Mid: Four (4) Place Club w/ Dual Fold-Out Tables

Aft: Two (2) Forward facing Club Seats

A Pocket Door separates the Aft Cabin from One (1) Belted Lavatory and Baggage Area

#### Forward Galley:

Forward LS with Beverage Storage, Glassware Storage and Trash Storage

Displayed color swatches are an approximation