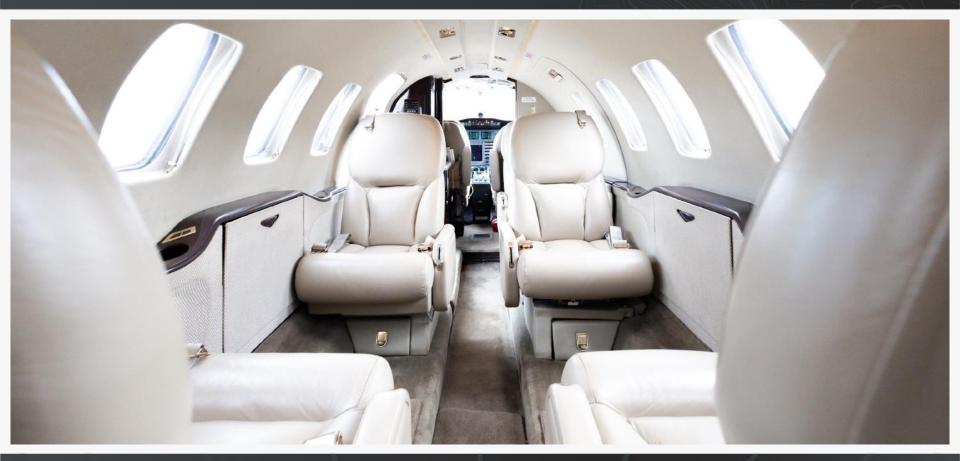

#### INTERIOR

#### Configuration / PAX:

Seven (7) Cabin Seats + One (1) Belted Lavatory

#### Seating:

Forward: One (1) Single Club Seats opposite Forward Galley

Mid: Four (4) Place Club w/ Dual Fold-Out Tables

Aft: Two (2) Forward facing Club Seats

A Pocket Door separates the Aft Cabin from One (1) Belted Lavatory and Baggage Area