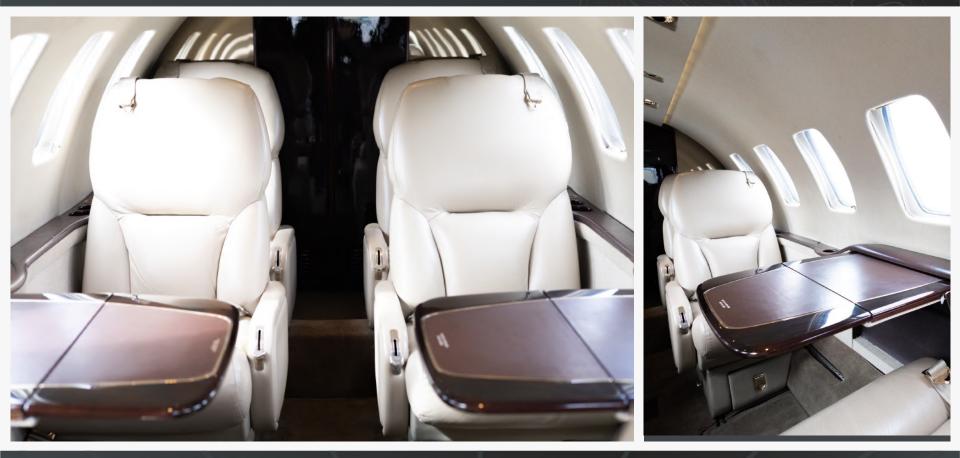

#### INTERIOR

#### Seating:

Forward: One (1) Single Club Seats opposite Forward Galley

Mid: Four (4) Place Club w/ Dual Fold-Out Tables

Aft: Two (2) Forward facing Club Seats

A Pocket Door separates the Aft Cabin from One (1) Belted Lavatory and Baggage Area

#### Forward Galley:

Forward LS with Beverage Storage, Glassware Storage and Trash Storage

Displayed color swatches are an approximation