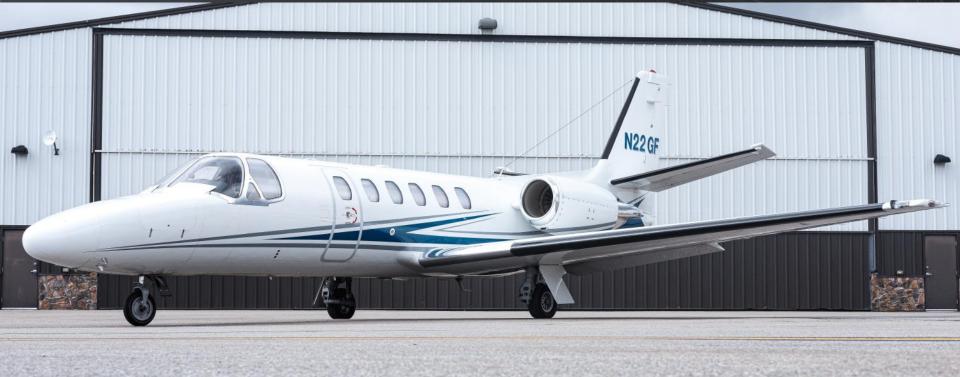

#### \$\* **HIGHLIGHTS**

- > Always Hangared | No Damage History
- Seven (7) Cabin Seats + One (1) Belted Lavatory Passenger Configuration ≻
- Extended Baggage Tube  $\geq$
- Honeywell Primus 1000 | ADS-B Out | Data Transfer Unit ≻
- Interior Refurbished in 2010 & Exterior Re-Painted in 2021 >

#### AIRFRAME

| Serial Number      | 550-1077                     |
|--------------------|------------------------------|
| Location           | Coeur d'Alene, ID USA (KCOE) |
| Entry Into Service | February 2004                |
| Total Hours*       | 7,116                        |
| Total Landings*    | 5,382                        |