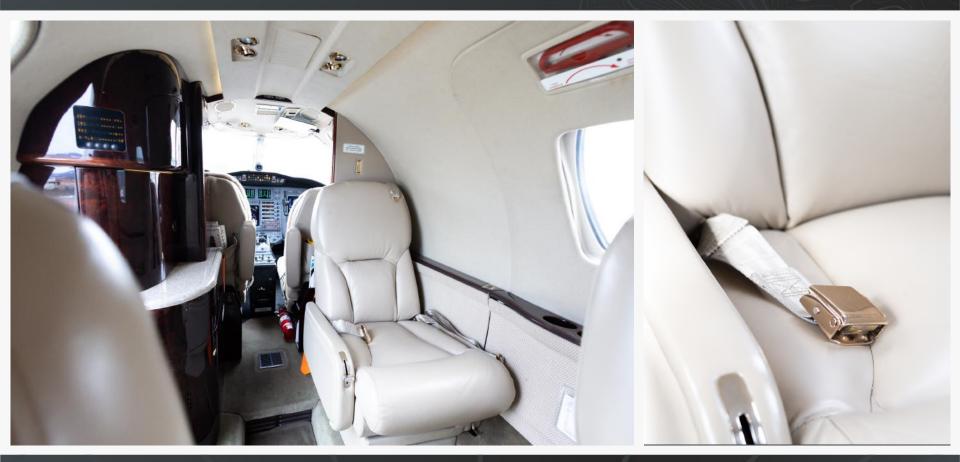

#### INTERIOR

#### Configuration / PAX:

Seven (7) Cabin Seats + One (1) Belted Lavatory

#### Seating:

Forward: One (1) Single Club Seats opposite Forward Galley

Mid: Four (4) Place Club w/ Dual Fold-Out Tables

Aft: Two (2) Forward facing Club Seats

A Pocket Door separates the Aft Cabin from One (1) Belted Lavatory and Baggage Area

#### Lavatory:

Aft Private Lavatory w/ One (1) Belted Lav. Seat

**Connectivity & Entertainment:** 

AirCell ST-3100 Iridium

Condition:

Refurbished in 2010

LAYOUT

**Base Paint:** 