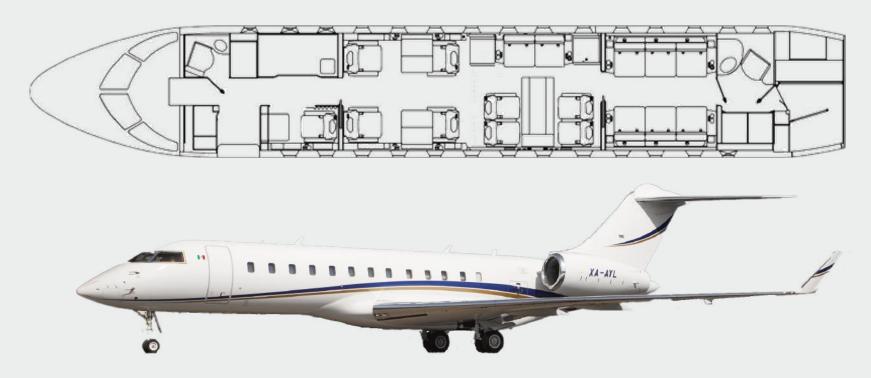

#### Configuration / PAX:

Sixteen (16) Total Passenger Seats

- + One (1) Fwd LS Enclosed Crew Rest Area Seat
- + Jumpseat

#### Seating:

Forward

Four (4)-Place Club with Fold-Out Tables

Mid

Four (4)-Place Conference Group + Two (2)-Place Divan

Aft

Three (3)-Place Divan + Three (3)-Place Divan