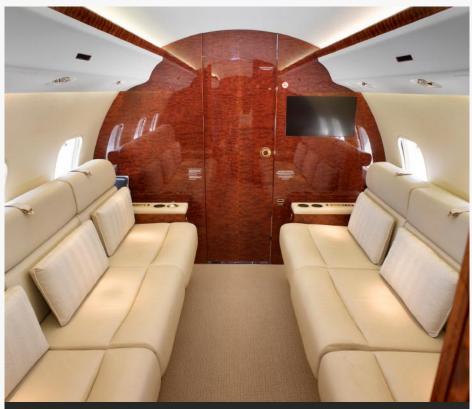

Aft Executive Lavatory

Aft Executive Lavatory

\*All information is subject to verification PAGE 15

Aft Cabin Facing Forward (Dual Three-Place Divans)

Mid Cabin Facing Forward (Four-Place Conference Group & Two-Place Divan)

Mid Cabin Facing Forward (Four-Place Conference Group & Two-Place Divan)

Fwd Cabin Facing Forward (Four-Place Club & Bulkhead Monitor)

\*All information is subject to verification PAGE 17