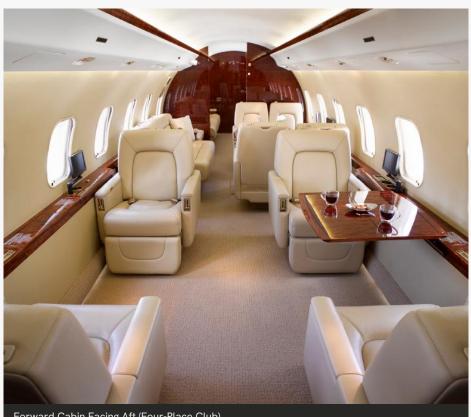

#### Seating:

Forward

Four (4)-Place Club with Fold-Out Tables

Mid

Four (4)-Place Conference Group + Two (2)-Place Divan

Aft

Three (3)-Place Divan + Three (3)-Place Divan

Forward RS Crew Lavatory

Galley & Crew Rest Area Looking Forward

\*All information is subject to verification PAGE 9

Forward RS Galley equipped with Oven, Microwave & Touchscreen Control

PAGE **10** 

Forward Cabin Facing Aft (Four-Place Club)