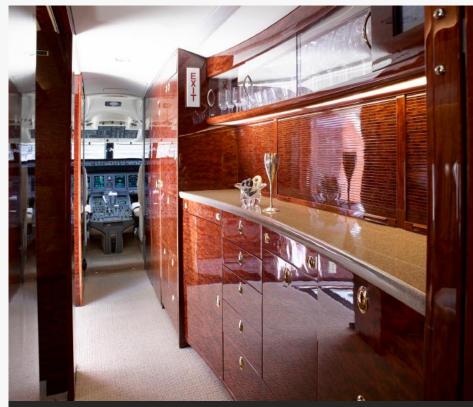

#### Galley:

Forward Full-Service RS Galley with Oven & Microwave

Displayed color swatches are an approximation

Forward RS Crew Lavatory

Galley & Crew Rest Area Looking Forward

\*All information is subject to verification PAGE 9

Forward RS Galley equipped with Oven, Microwave & Touchscreen Control

PAGE **10** 

Forward Cabin Facing Aft (Four-Place Club)