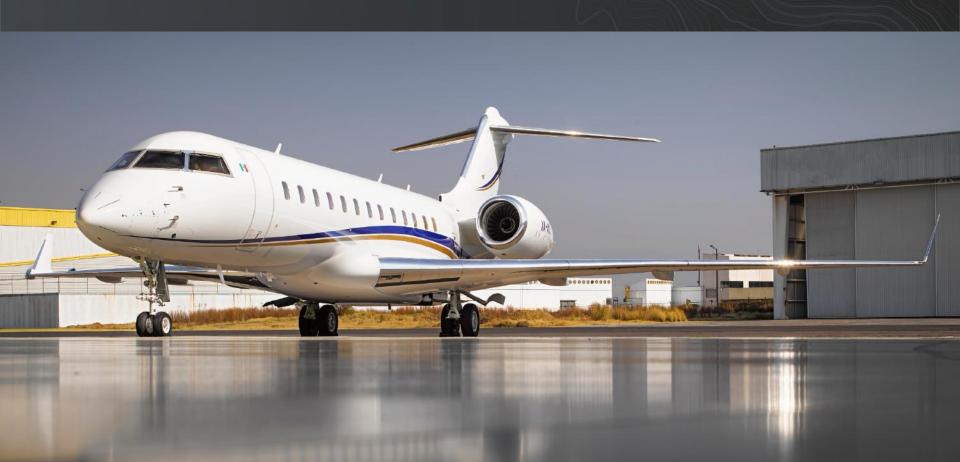

# 2002 BOMBARDIER GLOBAL EXPRESS

### **AIRFRAME**

Serial Number 9119

Base Location Toluca, Mexico (MMTO)

Entry Into Service September 2002

Total Hours\* 5,521

Total Landings\* 2,092

### **EXTERIOR**

**Base Paint:** 

Matterhorn White

Accent Colors:

Antique Gold Pearl & Arc Blue Pearl

Condition:

Re-Painted in 2015

Displayed color swatches are an approximation