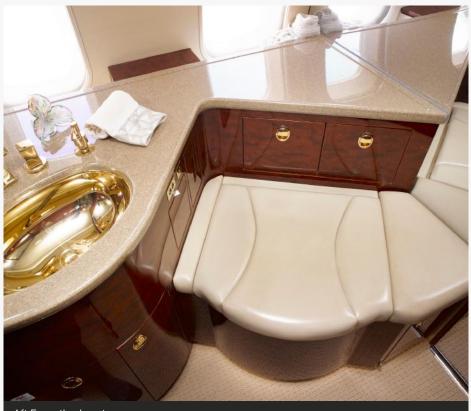

#### Lavatory:

Forward Crew Lavatory + Aft Executive Lavatory

Forward RS Crew Lavatory

Galley & Crew Rest Area Looking Forward

\*All information is subject to verification PAGE 9

Forward RS Galley equipped with Oven, Microwave & Touchscreen Control

PAGE **10** 

Forward Cabin Facing Aft (Four-Place Club)