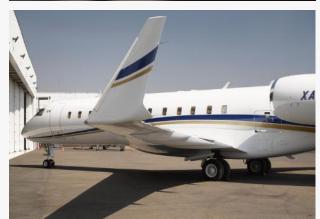

### **EXTERIOR**

**Base Paint:** 

Matterhorn White

Accent Colors:

Antique Gold Pearl & Arc Blue Pearl

Condition:

Re-Painted in 2015

Displayed color swatches are an approximation