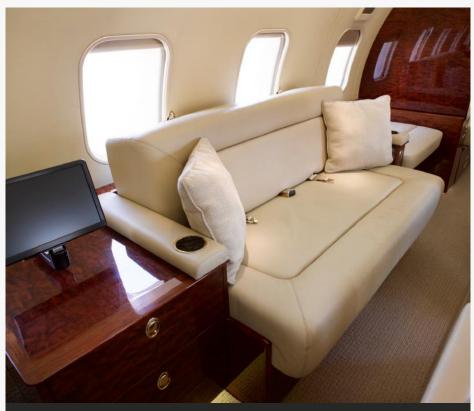

#### Seating:

Forward

Four (4)-Place Club with Fold-Out Tables

Mid

Four (4)-Place Conference Group + Two (2)-Place Divan

Aft

Three (3)-Place Divan + Three (3)-Place Divan

#### Connectivity & Entertainment:

Swift Broadband Satellite Wi-Fi Internet

Six Personal Monitors (9") + Mid-Cabin Monitor

Forward & Aft Bulkhead Monitors (24")

Collins Airshow 500

VIP HDMI Port

Dual Bluray Player