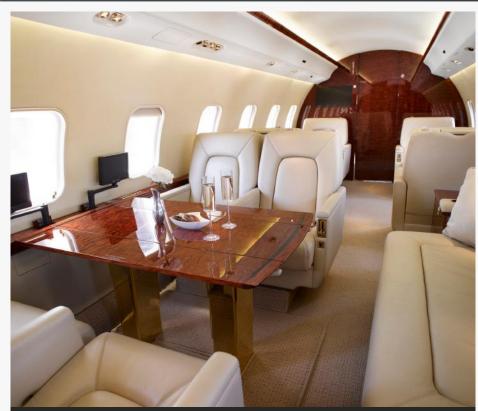

#### Seating:

Forward

Four (4)-Place Club with Fold-Out Tables

Mid

Four (4)-Place Conference Group + Two (2)-Place Divan

Aft

Three (3)-Place Divan + Three (3)-Place Divan

Fwd Cabin Four-Place Club with Four Personal Monitors

Four-Place Club Swivel Seats

\*All information is subject to verification

Mid Cabin Four-Place Conference Group & Two-Place Divan

Mid Cabin Monitor & Two-Place Divan

\*All information is subject to verification

Mid Cabin Four-Place Conference Group with Two Personal Monitors

Aft Cabin Dual Three-Place Divans & Bulkhead Monitor

\*All information is subject to verification