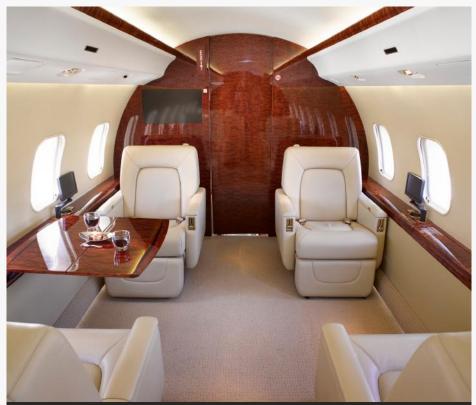

#### Seating:

Forward

Four (4)-Place Club with Fold-Out Tables

Mid

Four (4)-Place Conference Group + Two (2)-Place Divan

Aft

Three (3)-Place Divan + Three (3)-Place Divan

Fwd Cabin Four-Place Club with Four Personal Monitors

Four-Place Club Swivel Seats

\*All information is subject to verification

Mid Cabin Four-Place Conference Group & Two-Place Divan

Mid Cabin Monitor & Two-Place Divan