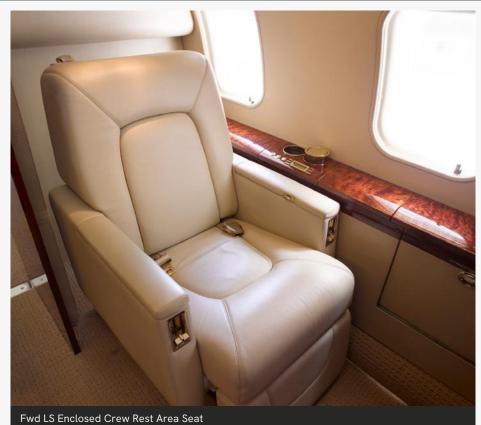

#### Configuration / PAX:

Sixteen (16) Total Passenger Seats

- + One (1) Fwd LS Enclosed Crew Rest Area Seat
- + Jumpseat

Forward RS Crew Lavatory

Galley & Crew Rest Area Looking Forward

\*All information is subject to verification PAGE 9

Forward RS Galley equipped with Oven, Microwave & Touchscreen Control

PAGE **10** 

Forward Cabin Facing Aft (Four-Place Club)