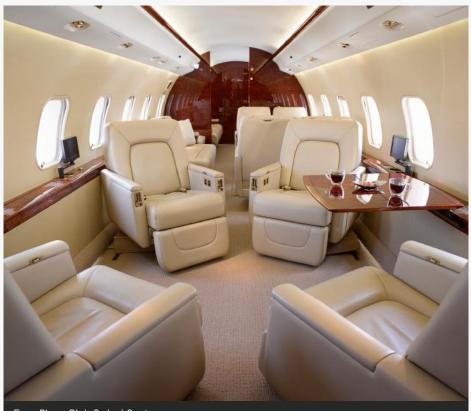

#### Seating:

Forward

Four (4)-Place Club with Fold-Out Tables

Mid

Four (4)-Place Conference Group + Two (2)-Place Divan

Aft

Three (3)-Place Divan + Three (3)-Place Divan

Fwd Cabin Four-Place Club with Four Personal Monitors

Four-Place Club Swivel Seats

\*All information is subject to verification

Mid Cabin Four-Place Conference Group & Two-Place Divan

Mid Cabin Monitor & Two-Place Divan