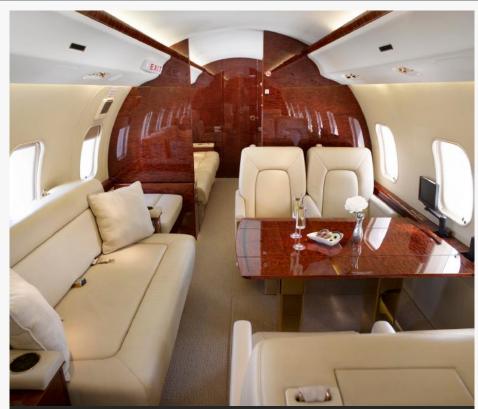

#### Seating:

Forward

Four (4)-Place Club with Fold-Out Tables

Mid

Four (4)-Place Conference Group + Two (2)-Place Divan

Aft

Three (3)-Place Divan + Three (3)-Place Divan

\*All information is subject to verification

Mid Cabin Four-Place Conference Group with Two Personal Monitors

Aft Cabin Dual Three-Place Divans & Bulkhead Monitor

\*All information is subject to verification