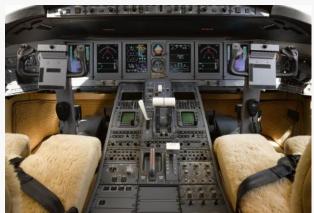

### AVIONICS

SUITE: Honeywell Primus 2000XP (Batch 3.4)

ADF: Dual Honeywell RNZ-851

> AP/FD: Dual Honeywell Primus 2000XP AFCS

COMMS (VHF): Triple Honeywell RCZ-851

COMMS (HF): Dual Collins HF-9031A

CVR: Single Allied Signal CVR-120 SSCVR

Dual Honeywell RNZ-851

► EFIS: 6-Tube Honeywell DU-875 (8"x7")

> ELT: Single Artex C406

FDR: Single Allied Signal SSFDR (25 hr.)

FMS: Dual Honeywell NZ-2000

GPS: Dual Honeywell GP-550 (24 ch.)

➤ IRS: Triple Honeywell LASEREF III

NAV: Dual Honeywell RNZ-851

RAD ALT: Dual Collins ALT-4000

> SATCOM: Honeywell MCS-7120

SELCAL: Avtech CSD-714

> STORMSCOPE: Single Honeywell LSZ-860

> TAWS: Single Honeywell Mark V EGPWS

> TCAS: Single Honeywell TCAS-2000 with ch. 7.1

> XPDR: Dual Honeywell RM-855 Mode S

**WX RAD:** Single Honeywell Primus 880

### **ADDITIONAL FEATURES**

FANS-1/A (ADS-C, CPDLC) WAAS/LPV

Dual Weather Radar Controllers L3 GH-3000 ESIS

Triple Honeywell IC-800 Controllers Honeywell DL-950 FMS Data Loader

Triple Honeywell CDU-820 CDU Teledyne ACARS Datalink TL-806

Triple Honeywell AZ-840 ADC Dual Honeywell RM-855 RMU