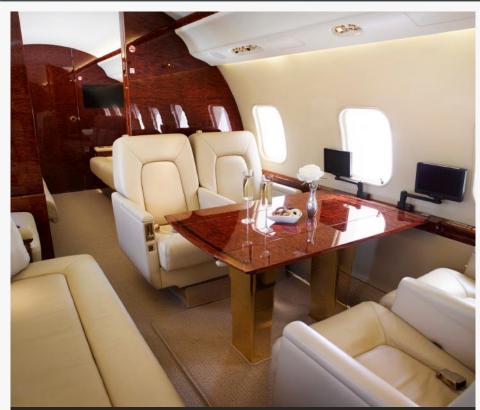

#### Seating:

Forward

Four (4)-Place Club with Fold-Out Tables

Mid

Four (4)-Place Conference Group + Two (2)-Place Divan

Aft

Three (3)-Place Divan + Three (3)-Place Divan

Fwd Cabin Four-Place Club with Four Personal Monitors

Four-Place Club Swivel Seats

\*All information is subject to verification

Mid Cabin Four-Place Conference Group & Two-Place Divan

Mid Cabin Monitor & Two-Place Divan

\*All information is subject to verification

Mid Cabin Four-Place Conference Group with Two Personal Monitors

Aft Cabin Dual Three-Place Divans & Bulkhead Monitor

\*All information is subject to verification