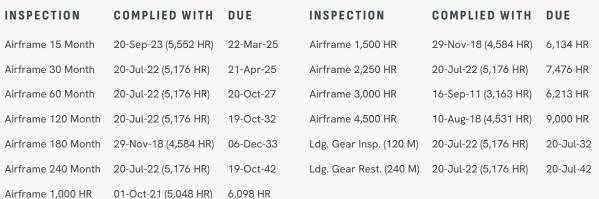

> ELT: Single Artex C406

FDR: Single Allied Signal SSFDR (25 hr.)

FMS: Dual Honeywell NZ-2000

GPS: Dual Honeywell GP-550 (24 ch.)

➤ IRS: Triple Honeywell LASEREF III

NAV: Dual Honeywell RNZ-851

RAD ALT: Dual Collins ALT-4000

> SATCOM: Honeywell MCS-7120

SELCAL: Avtech CSD-714

> STORMSCOPE: Single Honeywell LSZ-860

> TAWS: Single Honeywell Mark V EGPWS

> TCAS: Single Honeywell TCAS-2000 with ch. 7.1

> XPDR: Dual Honeywell RM-855 Mode S

**WX RAD:** Single Honeywell Primus 880









### **ADDITIONAL FEATURES**

FANS-1/A (ADS-C, CPDLC) WAAS/LPV

Dual Weather Radar Controllers L3 GH-3000 ESIS

Triple Honeywell IC-800 Controllers Honeywell DL-950 FMS Data Loader

Triple Honeywell CDU-820 CDU Teledyne ACARS Datalink TL-806

Triple Honeywell AZ-840 ADC Dual Honeywell RM-855 RMU











### INTERIOR

#### Configuration / PAX:

Sixteen (16) Total Passenger Seats

- + One (1) Fwd LS Enclosed Crew Rest Area Seat
- + Jumpseat

#### Seating:

Forward

Four (4)-Place Club with Fold-Out Tables

Mid

Four (4)-Place Conference Group + Two (2)-Place Divan

Aft

Three (3)-Place Divan + Three (3)-Place Divan

#### Galley:

Forward Full-Service RS Galley with Oven & Microwave



Displayed color swatches are an approximation

#### Lavatory:

Forward Crew Lavatory + Aft Executive Lavatory

#### Connectivity & Entertainment:

Swift Broadband Satellite Wi-Fi Internet

Six Personal Monitors (9") + Mid-Cabin Monitor

Forward & Aft Bulkhead Monitors (24")

Collins Airshow 500

VIP HDMI Port

Dual Bluray Player

Galley Control Touchscreen

#### Condition:

Refurbished in 2015



### *