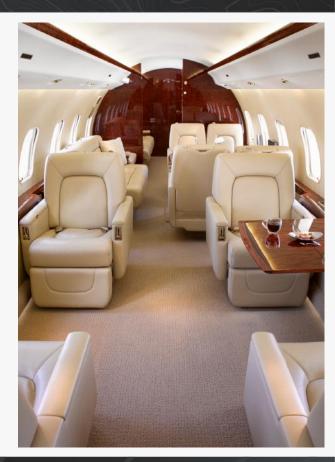

#### Seating:

Forward

Four (4)-Place Club with Fold-Out Tables

Mid

Four (4)-Place Conference Group + Two (2)-Place Divan

Aft

Three (3)-Place Divan + Three (3)-Place Divan

Fwd Cabin Four-Place Club with Four Personal Monitors

Four-Place Club Swivel Seats

\*All information is subject to verification

Mid Cabin Four-Place Conference Group & Two-Place Divan

Mid Cabin Monitor & Two-Place Divan

\*All information is subject to verification

Mid Cabin Four-Place Conference Group with Two Personal Monitors

Aft Cabin Dual Three-Place Divans & Bulkhead Monitor

\*All information is subject to verification