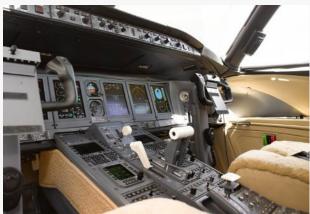

### AVIONICS

SUITE: Honeywell Primus 2000XP (Batch 3.4)

ADF: Dual Honeywell RNZ-851

> AP/FD: Dual Honeywell Primus 2000XP AFCS

COMMS (VHF): Triple Honeywell RCZ-851

COMMS (HF): Dual Collins HF-9031A

CVR: Single Allied Signal CVR-120 SSCVR

Dual Honeywell RNZ-851

► EFIS: 6-Tube Honeywell DU-875 (8"x7")

> ELT: Single Artex C406

FDR: Single Allied Signal SSFDR (25 hr.)

FMS: Dual Honeywell NZ-2000

GPS: Dual Honeywell GP-550 (24 ch.)

➤ IRS: Triple Honeywell LASEREF III

NAV: Dual Honeywell RNZ-851

RAD ALT: Dual Collins ALT-4000

> SATCOM: Honeywell MCS-7120

SELCAL: Avtech CSD-714

> STORMSCOPE: Single Honeywell LSZ-860

> TAWS: Single Honeywell Mark V EGPWS

> TCAS: Single Honeywell TCAS-2000 with ch. 7.1

> XPDR: Dual Honeywell RM-855 Mode S

**WX RAD:** Single Honeywell Primus 880

### **ADDITIONAL FEATURES**

FANS-1/A (ADS-C, CPDLC) WAAS/LPV

Dual Weather Radar Controllers L3 GH-3000 ESIS

Triple Honeywell IC-800 Controllers Honeywell DL-950 FMS Data Loader

Triple Honeywell CDU-820 CDU Teledyne ACARS Datalink TL-806

Triple Honeywell AZ-840 ADC Dual Honeywell RM-855 RMU