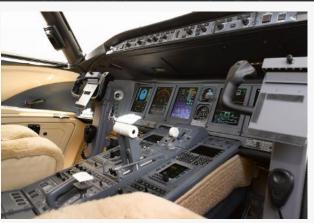

### AVIONICS

SUITE: Honeywell Primus 2000XP (Batch 3.4)

ADF: Dual Honeywell RNZ-851

> AP/FD: Dual Honeywell Primus 2000XP AFCS

COMMS (VHF): Triple Honeywell RCZ-851

COMMS (HF): Dual Collins HF-9031A

CVR: Single Allied Signal CVR-120 SSCVR

Dual Honeywell RNZ-851

► EFIS: 6-Tube Honeywell DU-875 (8"x7")

> ELT: Single Artex C406

FDR: Single Allied Signal SSFDR (25 hr.)

FMS: Dual Honeywell NZ-2000

GPS: Dual Honeywell GP-550 (24 ch.)

➤ IRS: Triple Honeywell LASEREF III

NAV: Dual Honeywell RNZ-851

RAD ALT: Dual Collins ALT-4000

> SATCOM: Honeywell MCS-7120

SELCAL: Avtech CSD-714

> STORMSCOPE: Single Honeywell LSZ-860

> TAWS: Single Honeywell Mark V EGPWS

> TCAS: Single Honeywell TCAS-2000 with ch. 7.1

> XPDR: Dual Honeywell RM-855 Mode S

**WX RAD:** Single Honeywell Primus 880

### **ADDITIONAL FEATURES**

FANS-1/A (ADS-C, CPDLC) WAAS/LPV

Dual Weather Radar Controllers L3 GH-3000 ESIS

Triple Honeywell IC-800 Controllers Honeywell DL-950 FMS Data Loader

Triple Honeywell CDU-820 CDU Teledyne ACARS Datalink TL-806

Triple Honeywell AZ-840 ADC Dual Honeywell RM-855 RMU