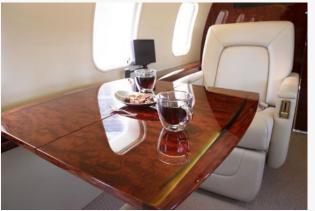

#### Seating:

Forward

Four (4)-Place Club with Fold-Out Tables

Mid

Four (4)-Place Conference Group + Two (2)-Place Divan

Aft

Three (3)-Place Divan + Three (3)-Place Divan

Fwd Cabin Four-Place Club with Four Personal Monitors

Four-Place Club Swivel Seats

\*All information is subject to verification

Mid Cabin Four-Place Conference Group & Two-Place Divan

Mid Cabin Monitor & Two-Place Divan