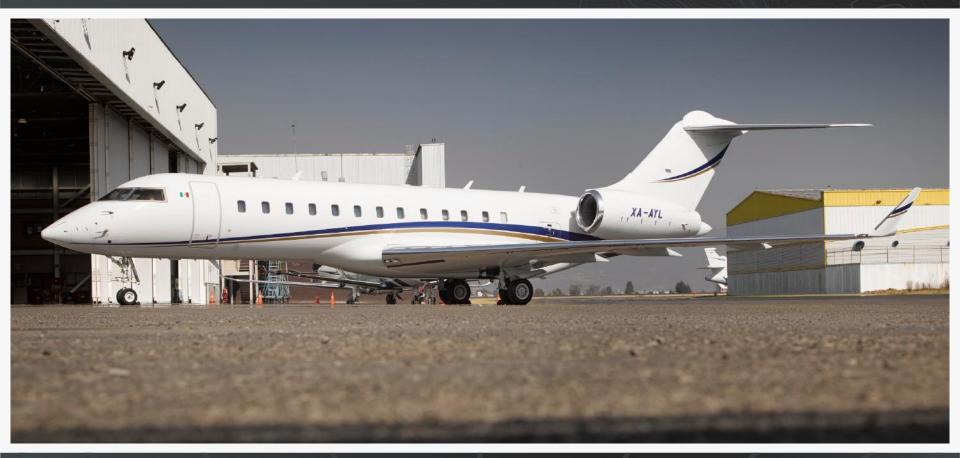

### **EXTERIOR**

**Base Paint:** 

Matterhorn White

Accent Colors:

Antique Gold Pearl & Arc Blue Pearl

Condition:

Re-Painted in 2015

Displayed color swatches are an approximation