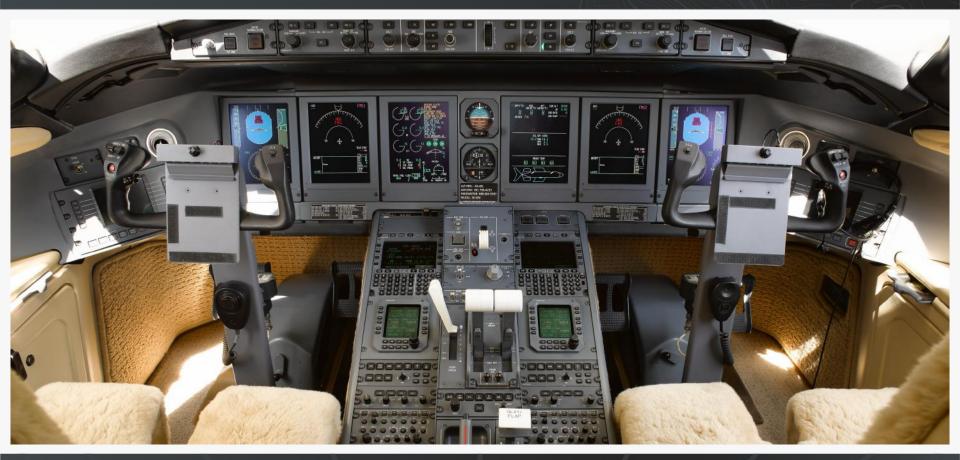

### AVIONICS

SUITE: Honeywell Primus 2000XP (Batch 3.4)

ADF: Dual Honeywell RNZ-851

> AP/FD: Dual Honeywell Primus 2000XP AFCS

COMMS (VHF): Triple Honeywell RCZ-851

COMMS (HF): Dual Collins HF-9031A

CVR: Single Allied Signal CVR-120 SSCVR

Dual Honeywell RNZ-851

► EFIS: 6-Tube Honeywell DU-875 (8"x7")

> ELT: Single Artex C406

FDR: Single Allied Signal SSFDR (25 hr.)

FMS: Dual Honeywell NZ-2000

GPS: Dual Honeywell GP-550 (24 ch.)

➤ IRS: Triple Honeywell LASEREF III

NAV: Dual Honeywell RNZ-851

RAD ALT: Dual Collins ALT-4000

> SATCOM: Honeywell MCS-7120

SELCAL: Avtech CSD-714

> STORMSCOPE: Single Honeywell LSZ-860

> TAWS: Single Honeywell Mark V EGPWS

> TCAS: Single Honeywell TCAS-2000 with ch. 7.1

> XPDR: Dual Honeywell RM-855 Mode S

**WX RAD:** Single Honeywell Primus 880

### **ADDITIONAL FEATURES**

FANS-1/A (ADS-C, CPDLC) WAAS/LPV

Dual Weather Radar Controllers L3 GH-3000 ESIS

Triple Honeywell IC-800 Controllers Honeywell DL-950 FMS Data Loader

Triple Honeywell CDU-820 CDU Teledyne ACARS Datalink TL-806

Triple Honeywell AZ-840 ADC Dual Honeywell RM-855 RMU