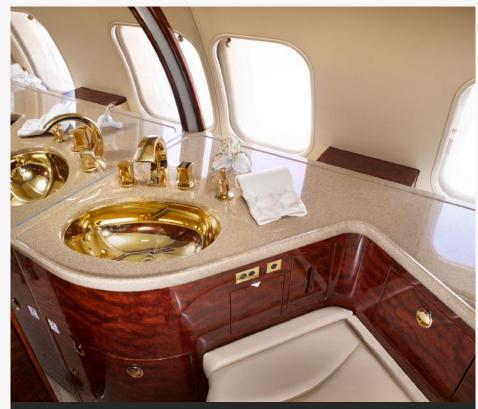

#### Lavatory:

Forward Crew Lavatory + Aft Executive Lavatory

Aft Executive Lavatory

Aft Executive Lavatory

\*All information is subject to verification PAGE 15

Aft Cabin Facing Forward (Dual Three-Place Divans)

Mid Cabin Facing Forward (Four-Place Conference Group & Two-Place Divan)