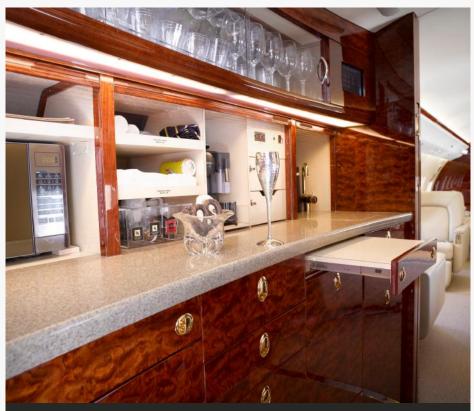

#### Galley:

Forward Full-Service RS Galley with Oven & Microwave

Displayed color swatches are an approximation

Forward RS Crew Lavatory

Galley & Crew Rest Area Looking Forward

\*All information is subject to verification PAGE 9

Forward RS Galley equipped with Oven, Microwave & Touchscreen Control

PAGE **10** 

Forward Cabin Facing Aft (Four-Place Club)