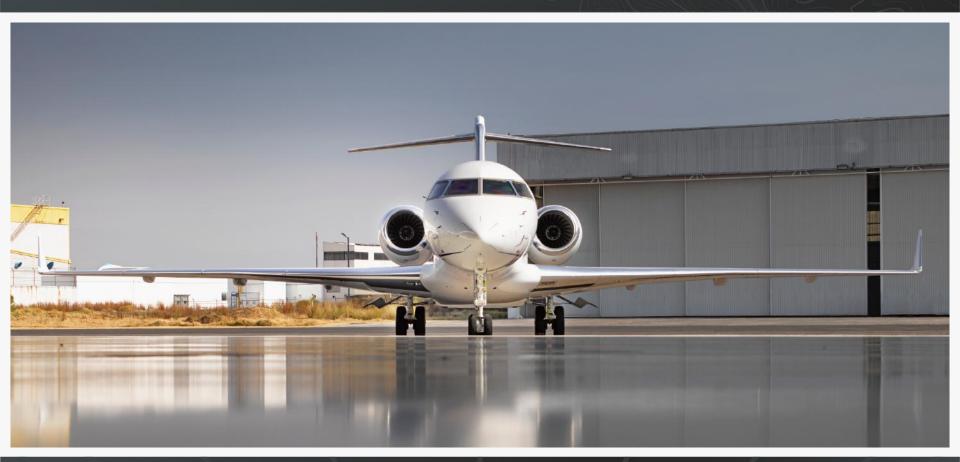

### **EXTERIOR**

**Base Paint:** 

Matterhorn White

Accent Colors:

Antique Gold Pearl & Arc Blue Pearl

Condition:

Re-Painted in 2015

Displayed color swatches are an approximation