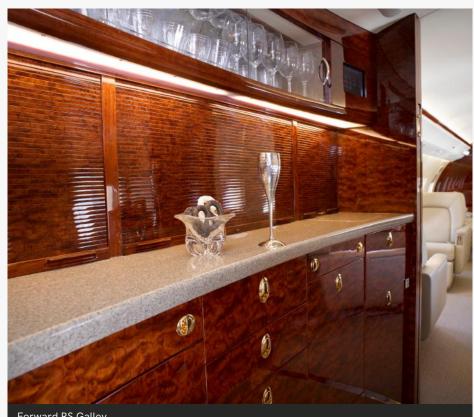

#### Galley:

Forward Full-Service RS Galley with Oven & Microwave

Displayed color swatches are an approximation

Forward RS Crew Lavatory

Galley & Crew Rest Area Looking Forward

\*All information is subject to verification PAGE 9

Forward RS Galley equipped with Oven, Microwave & Touchscreen Control

PAGE **10** 

Forward Cabin Facing Aft (Four-Place Club)