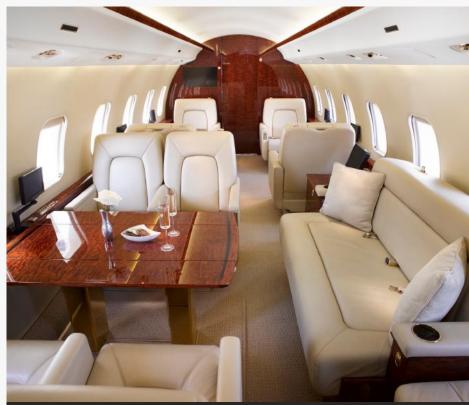

#### Seating:

Forward

Four (4)-Place Club with Fold-Out Tables

Mid

Four (4)-Place Conference Group + Two (2)-Place Divan

Aft

Three (3)-Place Divan + Three (3)-Place Divan

Fwd Cabin Four-Place Club with Four Personal Monitors

Four-Place Club Swivel Seats

\*All information is subject to verification

Mid Cabin Four-Place Conference Group & Two-Place Divan

Mid Cabin Monitor & Two-Place Divan

\*All information is subject to verification

Mid Cabin Four-Place Conference Group with Two Personal Monitors

Aft Cabin Dual Three-Place Divans & Bulkhead Monitor

\*All information is subject to verification