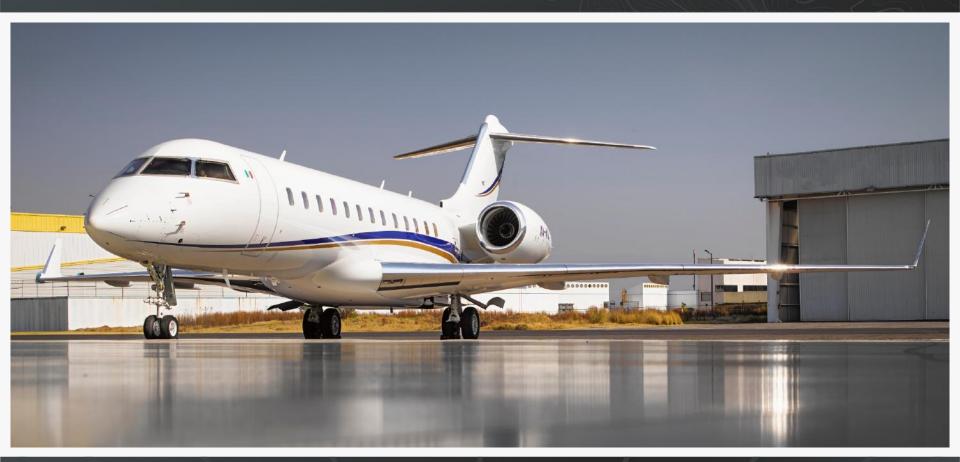

### **EXTERIOR**

**Base Paint:** 

Matterhorn White

Accent Colors:

Antique Gold Pearl & Arc Blue Pearl

Condition:

Re-Painted in 2015

Displayed color swatches are an approximation