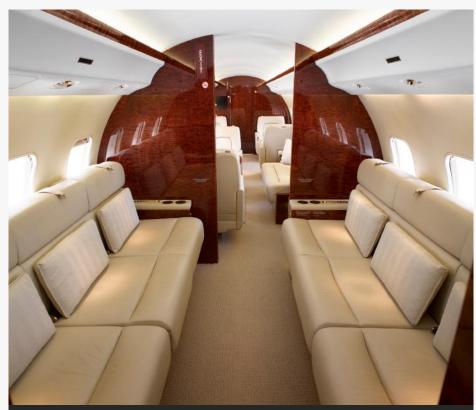

#### Seating:

Forward

Four (4)-Place Club with Fold-Out Tables

Mid

Four (4)-Place Conference Group + Two (2)-Place Divan

Aft

Three (3)-Place Divan + Three (3)-Place Divan

Fwd Cabin Four-Place Club with Four Personal Monitors

Four-Place Club Swivel Seats

\*All information is subject to verification

Mid Cabin Four-Place Conference Group & Two-Place Divan

Mid Cabin Monitor & Two-Place Divan

\*All information is subject to verification

Mid Cabin Four-Place Conference Group with Two Personal Monitors

Aft Cabin Dual Three-Place Divans & Bulkhead Monitor

\*All information is subject to verification