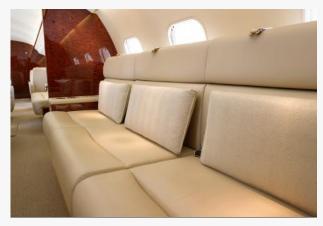

#### Seating:

Forward

Four (4)-Place Club with Fold-Out Tables

Mid

Four (4)-Place Conference Group + Two (2)-Place Divan

Aft

Three (3)-Place Divan + Three (3)-Place Divan

\*All information is subject to verification

Mid Cabin Four-Place Conference Group with Two Personal Monitors

Aft Cabin Dual Three-Place Divans & Bulkhead Monitor

\*All information is subject to verification

Aft Executive Lavatory

Aft Executive Lavatory

\*All information is subject to verification PAGE 15

Aft Cabin Facing Forward (Dual Three-Place Divans)

Mid Cabin Facing Forward (Four-Place Conference Group & Two-Place Divan)