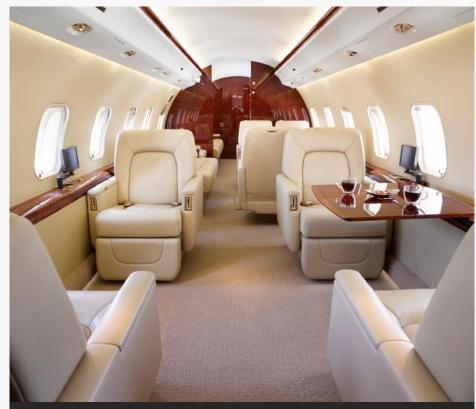

#### Seating:

Forward

Four (4)-Place Club with Fold-Out Tables

Mid

Four (4)-Place Conference Group + Two (2)-Place Divan

Aft

Three (3)-Place Divan + Three (3)-Place Divan

Mid Cabin Facing Forward (Four-Place Conference Group & Two-Place Divan)

Fwd Cabin Facing Forward (Four-Place Club & Bulkhead Monitor)

\*All information is subject to verification PAGE 17