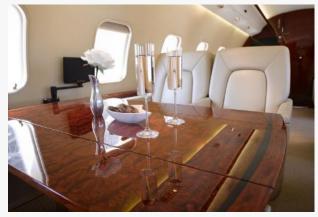

#### Seating:

Forward

Four (4)-Place Club with Fold-Out Tables

Mid

Four (4)-Place Conference Group + Two (2)-Place Divan

Aft

Three (3)-Place Divan + Three (3)-Place Divan

Fwd Cabin Four-Place Club with Four Personal Monitors

Four-Place Club Swivel Seats

\*All information is subject to verification

Mid Cabin Four-Place Conference Group & Two-Place Divan

Mid Cabin Monitor & Two-Place Divan

\*All information is subject to verification

Mid Cabin Four-Place Conference Group with Two Personal Monitors

Aft Cabin Dual Three-Place Divans & Bulkhead Monitor

\*All information is subject to verification