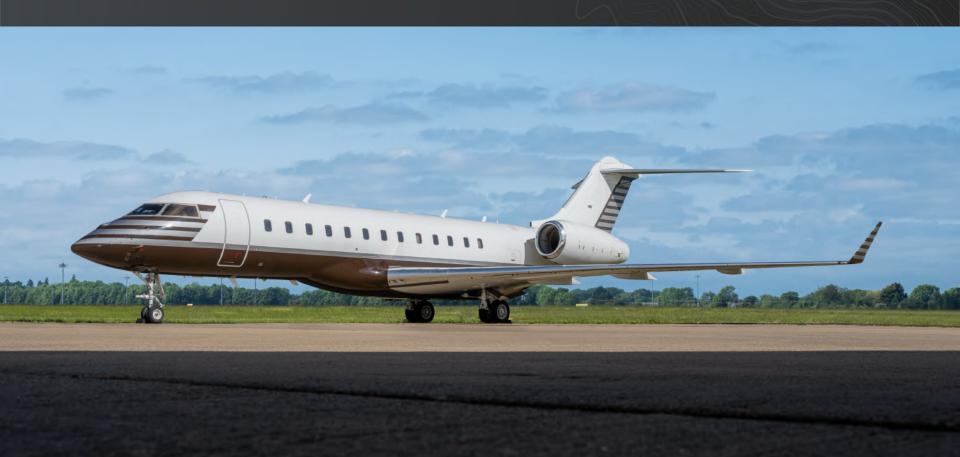

# 2009 BOMBARDIER GLOBAL EXPRESS XRS

### **EXTERIOR**

**Base Paint:** 

White & Brown

Accent Colors:

Silver

Condition:

Original 2009

Displayed color swatches are an approximation