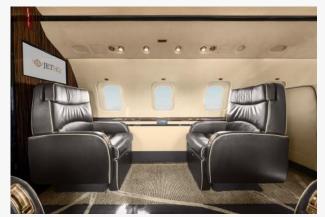

#### Seating:

Forward

Four (4)-Place Club with Fold-Out Tables

Mid

Four (4)-Place Conference Group + Two (2)-Place Club

Aft

Two (2)-Place Club + Three (3)-Place Divan

Forward RS Crew Lavatory

Forward Galley & Crew Rest Area

Forward LS Enclosed Crew Rest Area Seat

Forward Cabin Facing Aft

Forward Cabin Four-Place Club Swivel Seats

Mid Cabin Facing Aft

Aft Cabin Facing Aft

Aft Executive Lavatory

Aft Cabin Facing Forward

Mid Cabin Facing Forward

Mid Cabin Four-Place Conference Group

Forward Cabin Facing Forward

Forward Cabin Four-Place Club Swivel Seats