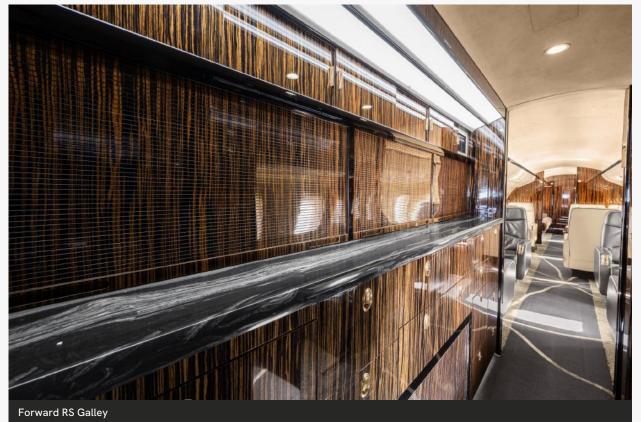

#### Galley:

Forward Full-Service RS Galley with Oven & Microwave Galley CMS Control Touchscreen (6")

Displayed color swatches are an approximation

Forward RS Crew Lavatory

Forward Galley & Crew Rest Area

Forward LS Enclosed Crew Rest Area Seat

Forward Cabin Facing Aft

Forward Cabin Four-Place Club Swivel Seats

Mid Cabin Facing Aft

Aft Cabin Facing Aft