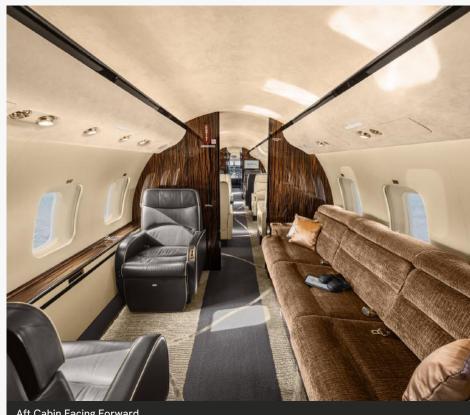

#### Seating:

Forward

Four (4)-Place Club with Fold-Out Tables

Mid

Four (4)-Place Conference Group + Two (2)-Place Club

Aft

Two (2)-Place Club + Three (3)-Place Divan

Aft Executive Lavatory

Aft Cabin Facing Forward

Mid Cabin Facing Forward

Mid Cabin Four-Place Conference Group

Forward Cabin Facing Forward

Forward Cabin Four-Place Club Swivel Seats