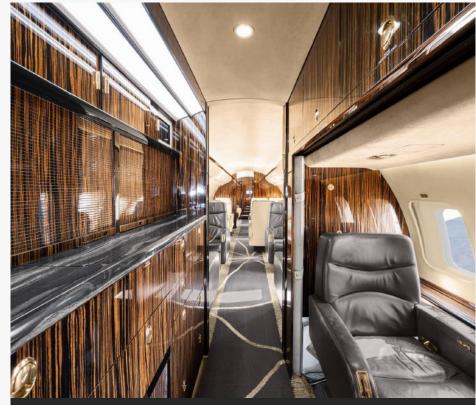

#### Seating:

Forward

Four (4)-Place Club with Fold-Out Tables

Mid

Four (4)-Place Conference Group + Two (2)-Place Club

Aft

Two (2)-Place Club + Three (3)-Place Divan

Forward RS Crew Lavatory

Forward Galley & Crew Rest Area

Forward LS Enclosed Crew Rest Area Seat

Forward Cabin Facing Aft

Forward Cabin Four-Place Club Swivel Seats

Mid Cabin Facing Aft

Aft Cabin Facing Aft

Aft Executive Lavatory

Aft Cabin Facing Forward

Mid Cabin Facing Forward

Mid Cabin Four-Place Conference Group

Forward Cabin Facing Forward

Forward Cabin Four-Place Club Swivel Seats