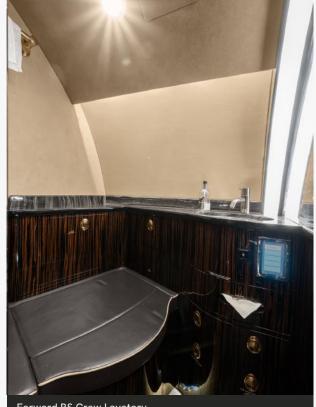

#### Lavatory:

Forward Crew Lavatory + Aft Executive Lavatory

Forward RS Crew Lavatory

Forward Galley & Crew Rest Area

Forward LS Enclosed Crew Rest Area Seat

Forward Cabin Facing Aft

Forward Cabin Four-Place Club Swivel Seats

Mid Cabin Facing Aft

Aft Cabin Facing Aft