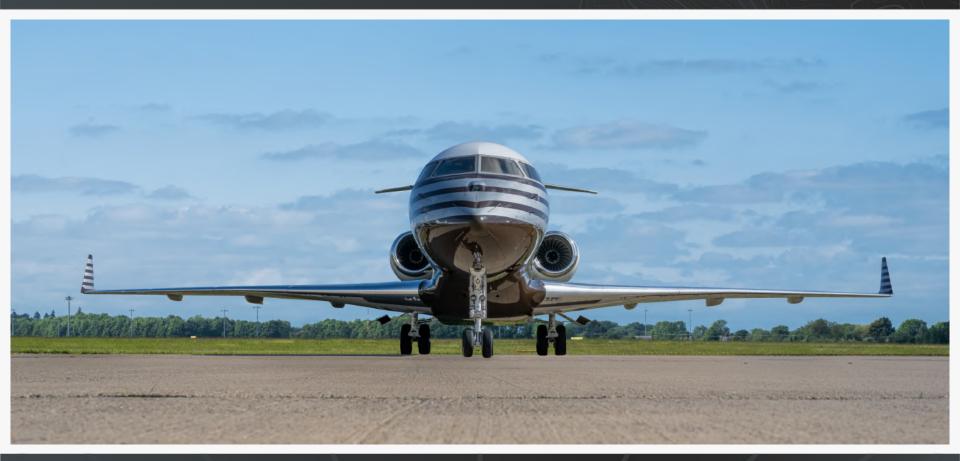

### **EXTERIOR**

**Base Paint:** 

White & Brown

Accent Colors:

Silver

Condition:

Original 2009

Displayed color swatches are an approximation