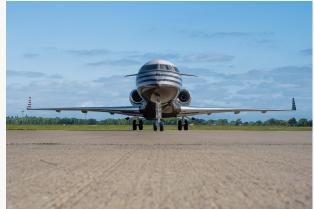

# 2009 BOMBARDIER GLOBAL EXPRESS XRS

### **EXTERIOR**

**Base Paint:** 

White & Brown

Accent Colors:

Silver

Condition:

Original 2009

Displayed color swatches are an approximation