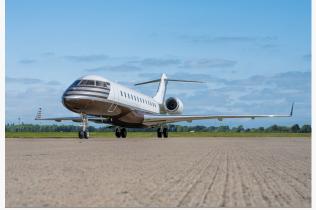

# 2009 BOMBARDIER GLOBAL EXPRESS XRS

### **EXTERIOR**

**Base Paint:** 

White & Brown

Accent Colors:

Silver

Condition:

Original 2009

Displayed color swatches are an approximation