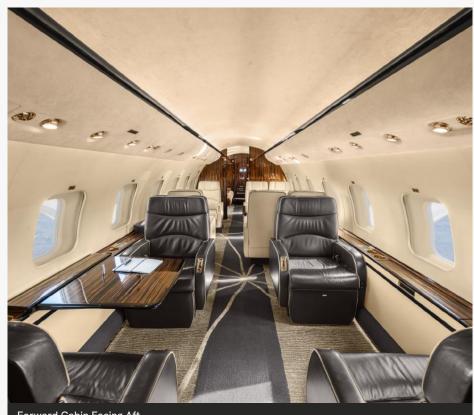

### INTERIOR

#### Seating:

Forward

Four (4)-Place Club with Fold-Out Tables

Mid

Four (4)-Place Conference Group + Two (2)-Place Club

Aft

Two (2)-Place Club + Three (3)-Place Divan

Forward RS Crew Lavatory

Forward Galley & Crew Rest Area

Forward LS Enclosed Crew Rest Area Seat

Forward Cabin Facing Aft

Forward Cabin Four-Place Club Swivel Seats

Mid Cabin Facing Aft

Aft Cabin Facing Aft

Aft Executive Lavatory

Aft Cabin Facing Forward

Mid Cabin Facing Forward

Mid Cabin Four-Place Conference Group

Forward Cabin Facing Forward

Forward Cabin Four-Place Club Swivel Seats