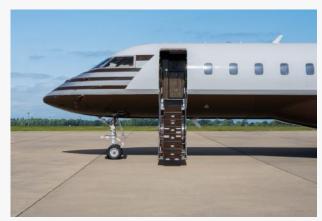

# 2009 BOMBARDIER GLOBAL EXPRESS XRS

## **AIRCRAFT OVERVIEW**

### **EXTERIOR**

**Base Paint:** 

White & Brown

Accent Colors:

Silver

Condition:

Original 2009

Displayed color swatches are an approximation