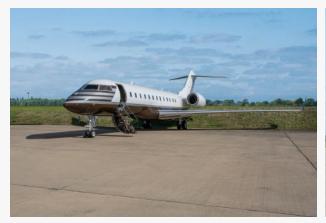

### **EXTERIOR**

**Base Paint:** 

White & Brown

Accent Colors:

Silver

Condition:

Original 2009

Displayed color swatches are an approximation