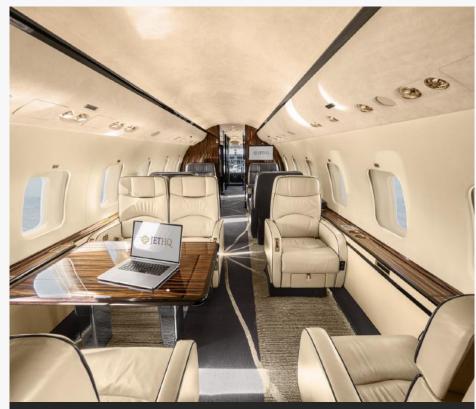

#### Seating:

Forward

Four (4)-Place Club with Fold-Out Tables

Mid

Four (4)-Place Conference Group + Two (2)-Place Club

Aft

Two (2)-Place Club + Three (3)-Place Divan