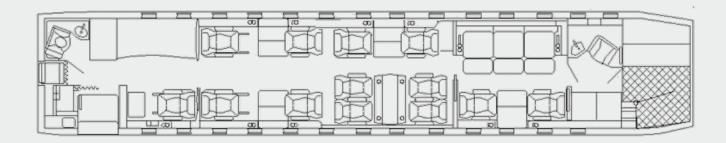

### **LAYOUT**

Forward RS Crew Lavatory

Forward Galley & Crew Rest Area

Forward LS Enclosed Crew Rest Area Seat

Forward Cabin Facing Aft

Forward Cabin Four-Place Club Swivel Seats

Mid Cabin Facing Aft

Aft Cabin Facing Aft

Aft Executive Lavatory

Aft Cabin Facing Forward

Mid Cabin Facing Forward

Mid Cabin Four-Place Conference Group

Forward Cabin Facing Forward

Forward Cabin Four-Place Club Swivel Seats