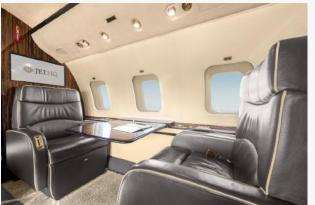

### INTERIOR

#### Seating:

Forward

Four (4)-Place Club with Fold-Out Tables

Mid

Four (4)-Place Conference Group + Two (2)-Place Club

Aft

Two (2)-Place Club + Three (3)-Place Divan

Forward RS Crew Lavatory

Forward Galley & Crew Rest Area

Forward LS Enclosed Crew Rest Area Seat

Forward Cabin Facing Aft

Forward Cabin Four-Place Club Swivel Seats

Mid Cabin Facing Aft

Aft Cabin Facing Aft

Aft Executive Lavatory

Aft Cabin Facing Forward

Mid Cabin Facing Forward

Mid Cabin Four-Place Conference Group

Forward Cabin Facing Forward

Forward Cabin Four-Place Club Swivel Seats