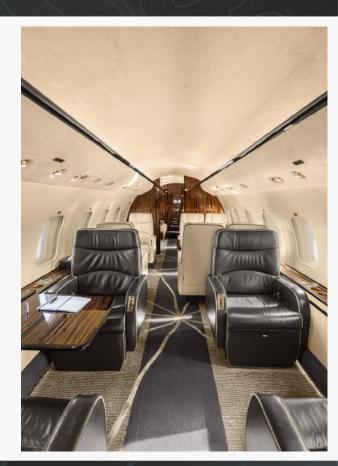

### INTERIOR

#### Configuration / PAX:

Fifteen (15) Total Passenger Seats

- + One (1) Fwd LS Enclosed Crew Rest Area Seat
- + Jumpseat

#### Seating:

Forward

Four (4)-Place Club with Fold-Out Tables

Mid

Four (4)-Place Conference Group + Two (2)-Place Club

Aft

Two (2)-Place Club + Three (3)-Place Divan