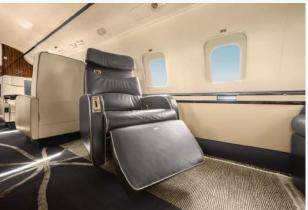

### INTERIOR

#### Seating:

Forward

Four (4)-Place Club with Fold-Out Tables

Mid

Four (4)-Place Conference Group + Two (2)-Place Club

Aft

Two (2)-Place Club + Three (3)-Place Divan