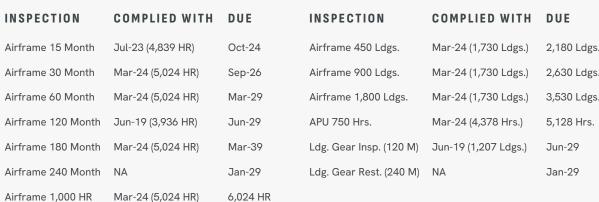

### **AIRFRAME**

Serial Number 9228

Base Location Pune, India (VAPO)

**Entry Into Service** January 2009

Total Hours\* 5,024

Total Landings\* 1,730

HAPP Avionics

Maintenance CAMP

\*All Hours & Cycles as of February 13, 2024