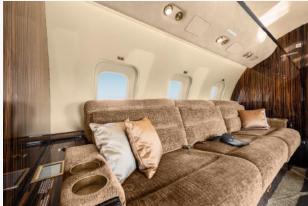

#### Seating:

Forward

Four (4)-Place Club with Fold-Out Tables

Mid

Four (4)-Place Conference Group + Two (2)-Place Club

Aft

Two (2)-Place Club + Three (3)-Place Divan

Forward RS Crew Lavatory

Forward Galley & Crew Rest Area

Forward LS Enclosed Crew Rest Area Seat

Forward Cabin Facing Aft

Forward Cabin Four-Place Club Swivel Seats

Mid Cabin Facing Aft

Aft Cabin Facing Aft

Aft Executive Lavatory

Aft Cabin Facing Forward

Mid Cabin Facing Forward

Mid Cabin Four-Place Conference Group

Forward Cabin Facing Forward

Forward Cabin Four-Place Club Swivel Seats