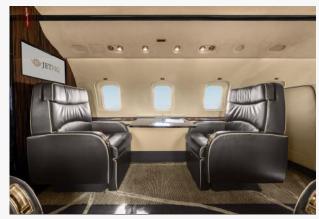

### INTERIOR

#### Seating:

Forward

Four (4)-Place Club with Fold-Out Tables

Mid

Four (4)-Place Conference Group + Two (2)-Place Club

Aft

Two (2)-Place Club + Three (3)-Place Divan

Forward RS Crew Lavatory

Forward Galley & Crew Rest Area

Forward LS Enclosed Crew Rest Area Seat

Forward Cabin Facing Aft

Forward Cabin Four-Place Club Swivel Seats

Mid Cabin Facing Aft

Aft Cabin Facing Aft

Aft Executive Lavatory

Aft Cabin Facing Forward

Mid Cabin Facing Forward

Mid Cabin Four-Place Conference Group

Forward Cabin Facing Forward

Forward Cabin Four-Place Club Swivel Seats