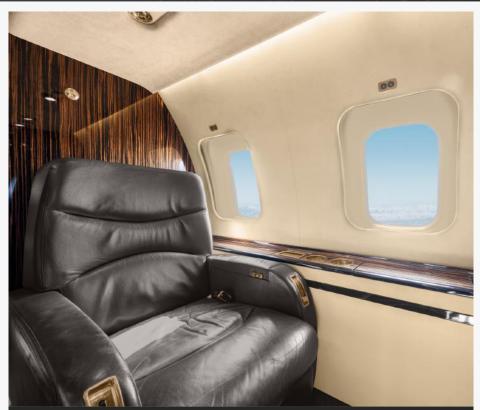

### INTERIOR

#### Configuration / PAX:

Fifteen (15) Total Passenger Seats

- + One (1) Fwd LS Enclosed Crew Rest Area Seat
- + Jumpseat

#### Seating:

Forward

Four (4)-Place Club with Fold-Out Tables

Mid

Four (4)-Place Conference Group + Two (2)-Place Club

Aft

Two (2)-Place Club + Three (3)-Place Divan