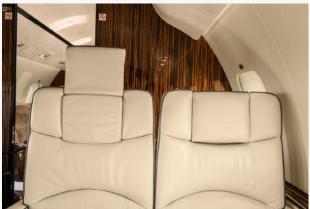

#### Seating:

Forward

Four (4)-Place Club with Fold-Out Tables

Mid

Four (4)-Place Conference Group + Two (2)-Place Club

Aft

Two (2)-Place Club + Three (3)-Place Divan

Forward RS Crew Lavatory

Forward Galley & Crew Rest Area

Forward LS Enclosed Crew Rest Area Seat

Forward Cabin Facing Aft

Forward Cabin Four-Place Club Swivel Seats

Mid Cabin Facing Aft

Aft Cabin Facing Aft

Aft Executive Lavatory

Aft Cabin Facing Forward

Mid Cabin Facing Forward

Mid Cabin Four-Place Conference Group

Forward Cabin Facing Forward

Forward Cabin Four-Place Club Swivel Seats