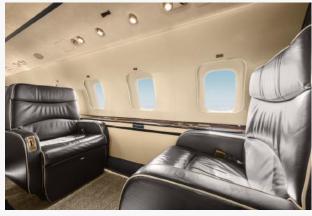

#### Seating:

Forward

Four (4)-Place Club with Fold-Out Tables

Mid

Four (4)-Place Conference Group + Two (2)-Place Club

Aft

Two (2)-Place Club + Three (3)-Place Divan

Forward RS Crew Lavatory

Forward Galley & Crew Rest Area

Forward LS Enclosed Crew Rest Area Seat

Forward Cabin Facing Aft

Forward Cabin Four-Place Club Swivel Seats

Mid Cabin Facing Aft

Aft Cabin Facing Aft

Aft Executive Lavatory

Aft Cabin Facing Forward

Mid Cabin Facing Forward

Mid Cabin Four-Place Conference Group

Forward Cabin Facing Forward

Forward Cabin Four-Place Club Swivel Seats