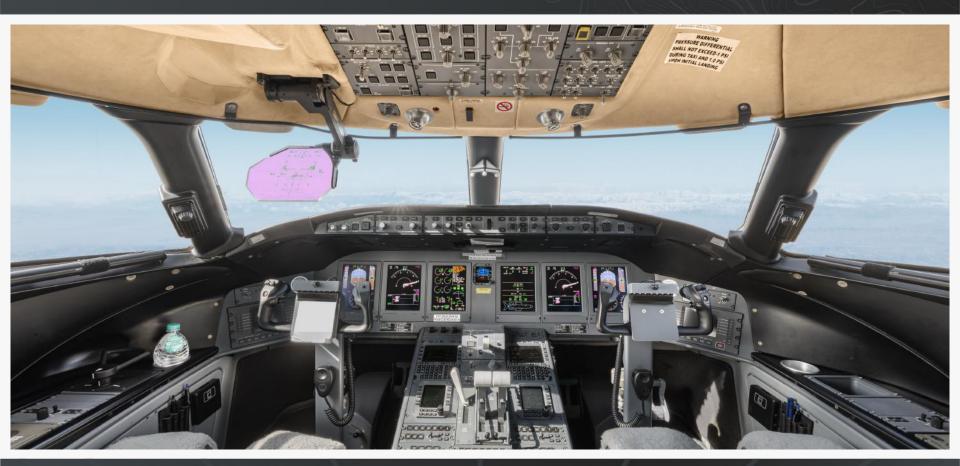

### AVIONICS

SUITE: Honeywell Primus 2000XP (Batch 3.4)

ADC: Triple Honeywell AZ-950 Micro ADC

ADF: Dual Honeywell RNZ-851

AP/FD: Dual Primus 2000XP IFCS

COMMS (VHF): Triple Honeywell RCZ-833M

> COMMS (HF): Dual Collins HF-9031 w/ SELCAL

> CVR: Single Honeywell HFR5-V SSCVR

DME: Dual Honeywell RNZ-851

EFIS: 6-Tube Honeywell DU-875 (8"x7")

► ELT: Artex B406-4

EVS: Bombardier Enhanced Vision System

FDR: Single Honeywell ED-55 SSFDR

FMS: Triple Honeywell NZ-2000 v6.1 w/ WAAS

GPS: Dual Honeywell HG2021GD04

HUD: Single Thales/Sextant

➤ IRS: Triple Honeywell LASEREF IV

NAV: Dual Honeywell RNZ-851

RAD ALT: Dual Collins ALT-4000

> SATCOM: ICG ICS-200; Thrane & Thrane Aviator 700D

SELCAL: Avtech CSD-714

> STORMSCOPE: Single Honeywell LSZ-860

> TAWS: Single Honeywell Mark V EGPWS

TCAS: Single ACSS (L3) TCAS-2000 TCAS-II ch.7.1

XPDR: Dual Honeywell RCZ-833M Mode S

> WX RAD: Single Honeywell Primus WU-880

### **ADDITIONAL FEATURES**

MTOW Increase Mod. | Enhanced Soundproofing
Securaplane 500 w/ 4 External Cameras
FANS-1/A+ (ADS-C, CPDLC w/Datalink)
Triple Honeywell IC-800 Controllers
Triple Honeywell CDU-820 CDU
CAIMS v7.1 w/ Printer & Touch-Screen

WAAS/LPV | SBAS | Cat. II Capability | Auto-Descent Mode
HUD | SVS | EVS | Dual EVAS | Teledyne ACARS Datalink
Dual Weather Radar Controllers | L3 GH-3000 ESIS
Dual CMC Class II EFBs w/ IFE Integration | Honeywell DL-950
FDR Upgrade & Avionica QAR | Second Refuel Control Panel
SSFDR Crew Force Measurement System