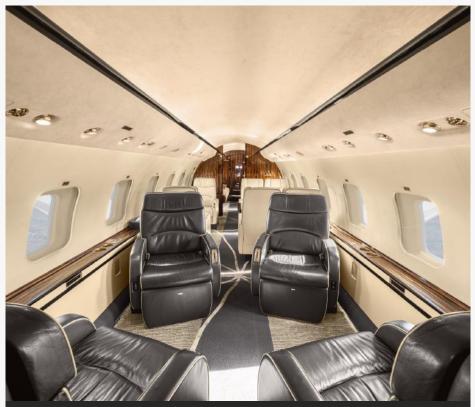

### INTERIOR

#### Seating:

Forward

Four (4)-Place Club with Fold-Out Tables

Mid

Four (4)-Place Conference Group + Two (2)-Place Club

Aft

Two (2)-Place Club + Three (3)-Place Divan

Forward RS Crew Lavatory

Forward Galley & Crew Rest Area

Forward LS Enclosed Crew Rest Area Seat

Forward Cabin Facing Aft

Forward Cabin Four-Place Club Swivel Seats

Mid Cabin Facing Aft

Aft Cabin Facing Aft

Aft Executive Lavatory

Aft Cabin Facing Forward

Mid Cabin Facing Forward

Mid Cabin Four-Place Conference Group

Forward Cabin Facing Forward

Forward Cabin Four-Place Club Swivel Seats