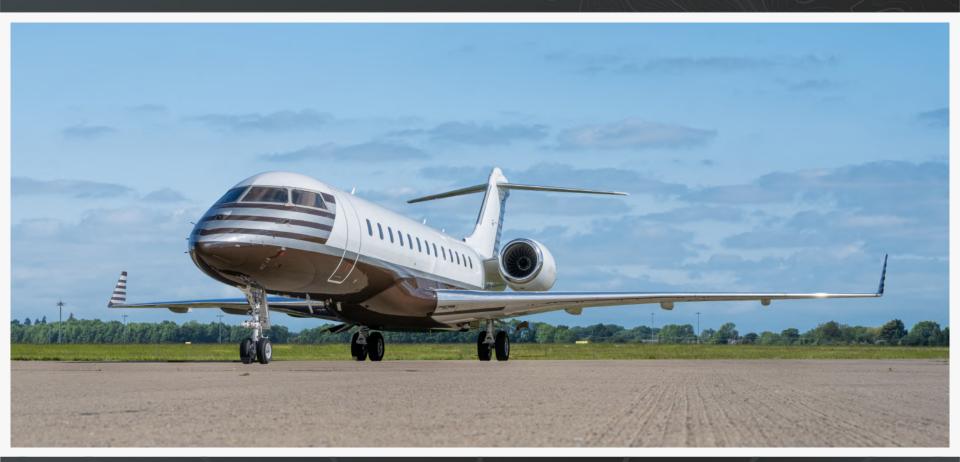

### **EXTERIOR**

**Base Paint:** 

White & Brown

Accent Colors:

Silver

Condition:

Original 2009

Displayed color swatches are an approximation