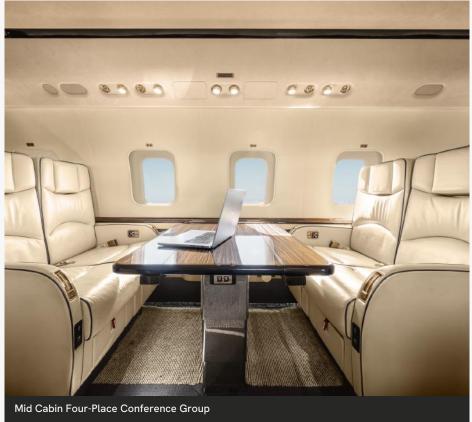

#### Seating:

Forward

Four (4)-Place Club with Fold-Out Tables

Mid

Four (4)-Place Conference Group + Two (2)-Place Club

Aft

Two (2)-Place Club + Three (3)-Place Divan

Aft Executive Lavatory

Aft Cabin Facing Forward

Mid Cabin Facing Forward

Mid Cabin Four-Place Conference Group

Forward Cabin Facing Forward

Forward Cabin Four-Place Club Swivel Seats