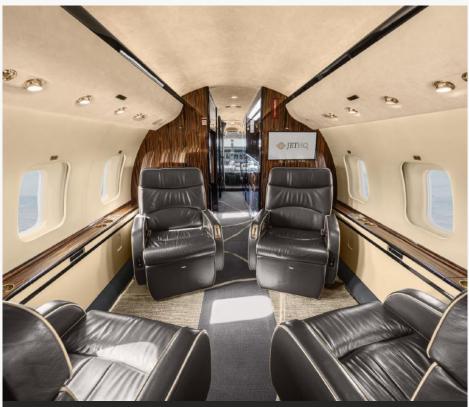

### INTERIOR

#### Configuration / PAX:

Fifteen (15) Total Passenger Seats

- + One (1) Fwd LS Enclosed Crew Rest Area Seat
- + Jumpseat

#### Seating:

Forward

Four (4)-Place Club with Fold-Out Tables

Mid

Four (4)-Place Conference Group + Two (2)-Place Club

Aft

Two (2)-Place Club + Three (3)-Place Divan