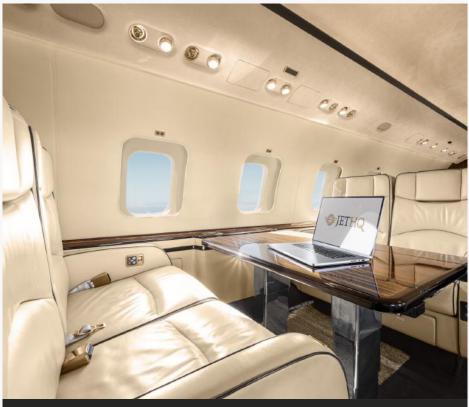

#### Seating:

Forward

Four (4)-Place Club with Fold-Out Tables

Mid

Four (4)-Place Conference Group + Two (2)-Place Club

Aft

Two (2)-Place Club + Three (3)-Place Divan