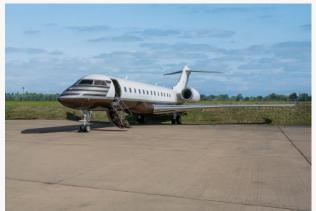

# 2009 BOMBARDIER GLOBAL EXPRESS XRS

## **AIRCRAFT OVERVIEW**

### **EXTERIOR**

**Base Paint:** 

White & Brown

Accent Colors:

Silver

Condition:

Original 2009

Displayed color swatches are an approximation