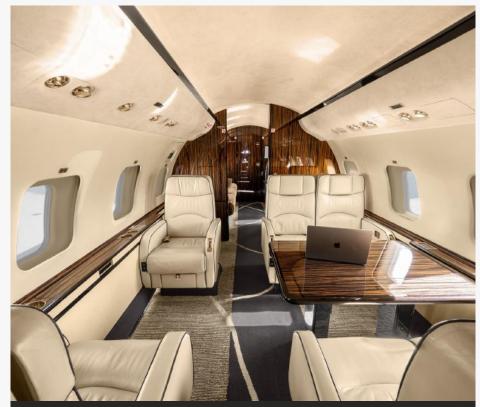

### INTERIOR

#### Seating:

Forward

Four (4)-Place Club with Fold-Out Tables

Mid

Four (4)-Place Conference Group + Two (2)-Place Club

Aft

Two (2)-Place Club + Three (3)-Place Divan

Forward RS Crew Lavatory

Forward Galley & Crew Rest Area

Forward LS Enclosed Crew Rest Area Seat

Forward Cabin Facing Aft

Forward Cabin Four-Place Club Swivel Seats

Mid Cabin Facing Aft

Aft Cabin Facing Aft

Aft Executive Lavatory

Aft Cabin Facing Forward

Mid Cabin Facing Forward

Mid Cabin Four-Place Conference Group

Forward Cabin Facing Forward

Forward Cabin Four-Place Club Swivel Seats