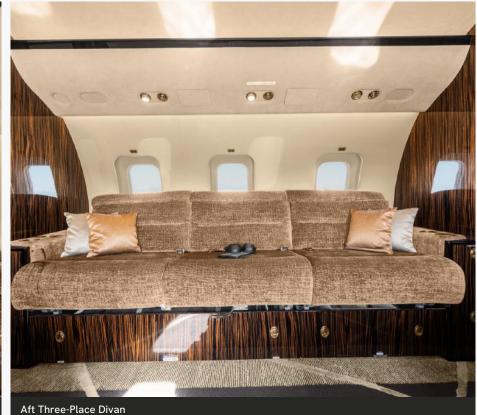

#### Seating:

Forward

Four (4)-Place Club with Fold-Out Tables

Mid

Four (4)-Place Conference Group + Two (2)-Place Club

Aft

Two (2)-Place Club + Three (3)-Place Divan

Aft Executive Lavatory

Aft Cabin Facing Forward

Mid Cabin Facing Forward

Mid Cabin Four-Place Conference Group

Forward Cabin Facing Forward

Forward Cabin Four-Place Club Swivel Seats