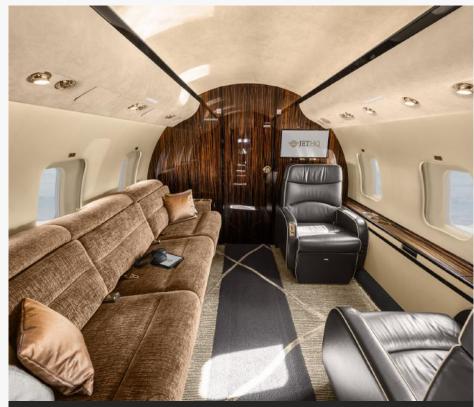

#### Seating:

Forward

Four (4)-Place Club with Fold-Out Tables

Mid

Four (4)-Place Conference Group + Two (2)-Place Club

Aft

Two (2)-Place Club + Three (3)-Place Divan

Aft Executive Lavatory

Aft Cabin Facing Forward

Mid Cabin Facing Forward

Mid Cabin Four-Place Conference Group

Forward Cabin Facing Forward

Forward Cabin Four-Place Club Swivel Seats