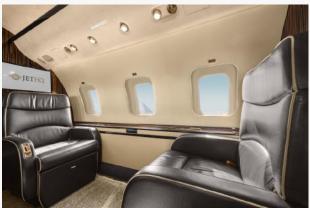

#### Seating:

Forward

Four (4)-Place Club with Fold-Out Tables

Mid

Four (4)-Place Conference Group + Two (2)-Place Club

Aft

Two (2)-Place Club + Three (3)-Place Divan

Forward RS Crew Lavatory

Forward Galley & Crew Rest Area

Forward LS Enclosed Crew Rest Area Seat

Forward Cabin Facing Aft

Forward Cabin Four-Place Club Swivel Seats

Mid Cabin Facing Aft

Aft Cabin Facing Aft

Aft Executive Lavatory

Aft Cabin Facing Forward

Mid Cabin Facing Forward

Mid Cabin Four-Place Conference Group

Forward Cabin Facing Forward

Forward Cabin Four-Place Club Swivel Seats