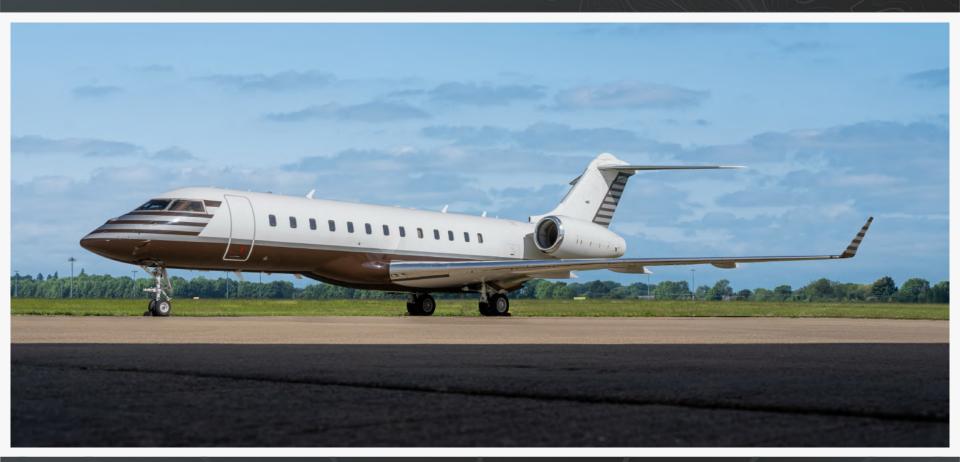

### **EXTERIOR**

**Base Paint:** 

White & Brown

Accent Colors:

Silver

Condition:

Original 2009

Displayed color swatches are an approximation