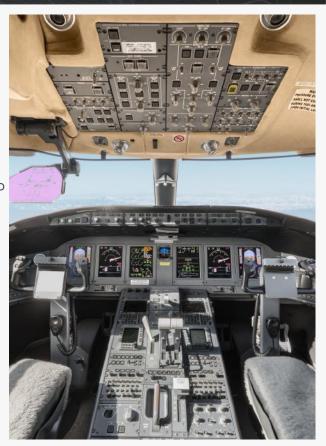

### AVIONICS

SUITE: Honeywell Primus 2000XP (Batch 3.4)

ADC: Triple Honeywell AZ-950 Micro ADC

ADF: Dual Honeywell RNZ-851

AP/FD: Dual Primus 2000XP IFCS

COMMS (VHF): Triple Honeywell RCZ-833M

> COMMS (HF): Dual Collins HF-9031 w/ SELCAL

> CVR: Single Honeywell HFR5-V SSCVR

DME: Dual Honeywell RNZ-851

EFIS: 6-Tube Honeywell DU-875 (8"x7")

► ELT: Artex B406-4

EVS: Bombardier Enhanced Vision System

FDR: Single Honeywell ED-55 SSFDR

FMS: Triple Honeywell NZ-2000 v6.1 w/ WAAS

GPS: Dual Honeywell HG2021GD04

HUD: Single Thales/Sextant

➤ IRS: Triple Honeywell LASEREF IV

NAV: Dual Honeywell RNZ-851

RAD ALT: Dual Collins ALT-4000

> SATCOM: ICG ICS-200; Thrane & Thrane Aviator 700D

SELCAL: Avtech CSD-714

> STORMSCOPE: Single Honeywell LSZ-860

> TAWS: Single Honeywell Mark V EGPWS

TCAS: Single ACSS (L3) TCAS-2000 TCAS-II ch.7.1

XPDR: Dual Honeywell RCZ-833M Mode S

> WX RAD: Single Honeywell Primus WU-880