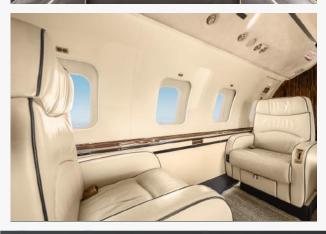

#### Seating:

Forward

Four (4)-Place Club with Fold-Out Tables

Mid

Four (4)-Place Conference Group + Two (2)-Place Club

Aft

Two (2)-Place Club + Three (3)-Place Divan

Forward RS Crew Lavatory

Forward Galley & Crew Rest Area

Forward LS Enclosed Crew Rest Area Seat

Forward Cabin Facing Aft

Forward Cabin Four-Place Club Swivel Seats

Mid Cabin Facing Aft

Aft Cabin Facing Aft

Aft Executive Lavatory

Aft Cabin Facing Forward

Mid Cabin Facing Forward

Mid Cabin Four-Place Conference Group

Forward Cabin Facing Forward

Forward Cabin Four-Place Club Swivel Seats