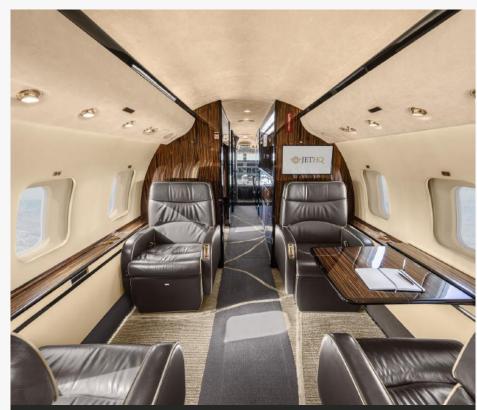

#### Seating:

Forward

Four (4)-Place Club with Fold-Out Tables

Mid

Four (4)-Place Conference Group + Two (2)-Place Club

Aft

Two (2)-Place Club + Three (3)-Place Divan