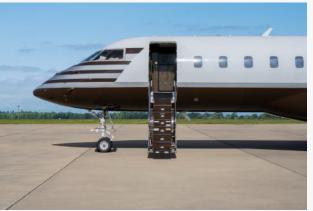

### **EXTERIOR**

**Base Paint:** 

White & Brown

Accent Colors:

Silver

Condition:

Original 2009

Displayed color swatches are an approximation