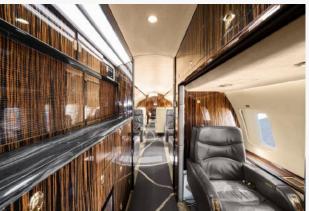

### INTERIOR

#### Configuration / PAX:

Fifteen (15) Total Passenger Seats

- + One (1) Fwd LS Enclosed Crew Rest Area Seat
- + Jumpseat

#### Seating:

Forward

Four (4)-Place Club with Fold-Out Tables

Mid

Four (4)-Place Conference Group + Two (2)-Place Club

Aft

Two (2)-Place Club + Three (3)-Place Divan