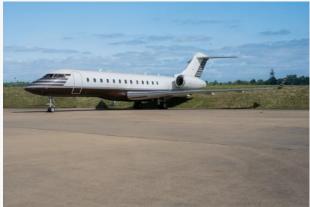

### **EXTERIOR**

**Base Paint:** 

White & Brown

Accent Colors:

Silver

Condition:

Original 2009

Displayed color swatches are an approximation