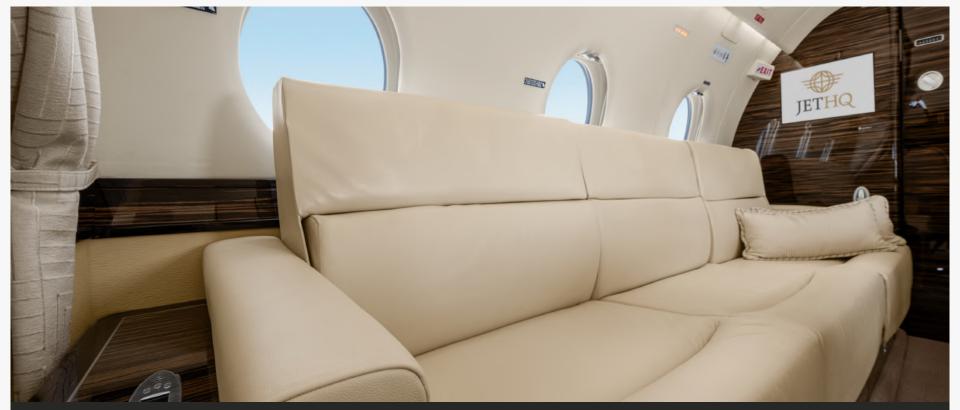

### **INTERIOR**

#### Seating:

Forward Four (4) Place Club Seating w/ Fold-Out Tables

Aft Four (4) Place Conference Group Opposite Two (2) Place Divan

#### LAYOUT

•

Displayed color swatches are an approximation

Forward 4-Place Club

Aft Cabin Divan & Conference Group

Aft Cabin Conference Group

Aft Cabin 2-Place Divan

Aft Cabin Conference Group