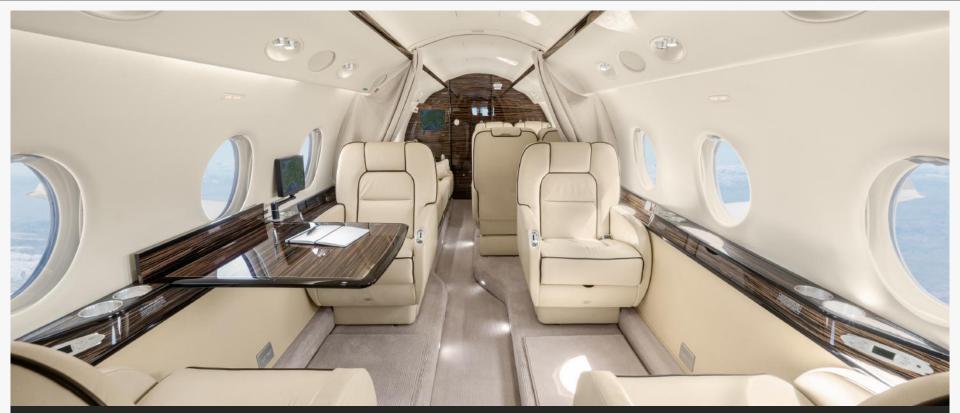

#### Configuration / PAX:

Ten (10) Passengers Total

#### Seating:

Forward Four (4) Place Club Seating w/ Fold-Out Tables

Aft Four (4) Place Conference Group Opposite Two (2) Place Divan