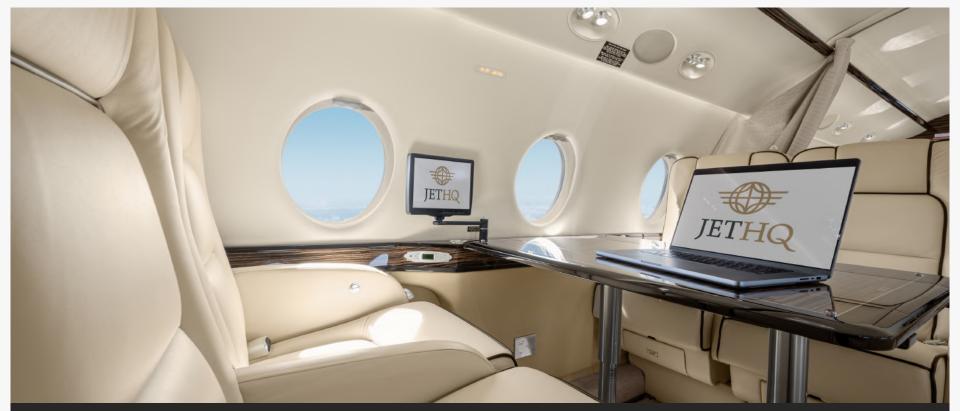

### **INTERIOR**

#### Seating:

Forward Four (4) Place Club Seating w/ Fold-Out Tables

Aft Four (4) Place Conference Group Opposite Two (2) Place Divan

#### LAYOUT

•

Displayed color swatches are an approximation

Forward 4-Place Club

Aft Cabin Divan & Conference Group

Aft Cabin Conference Group

Aft Cabin 2-Place Divan

Aft Cabin Conference Group