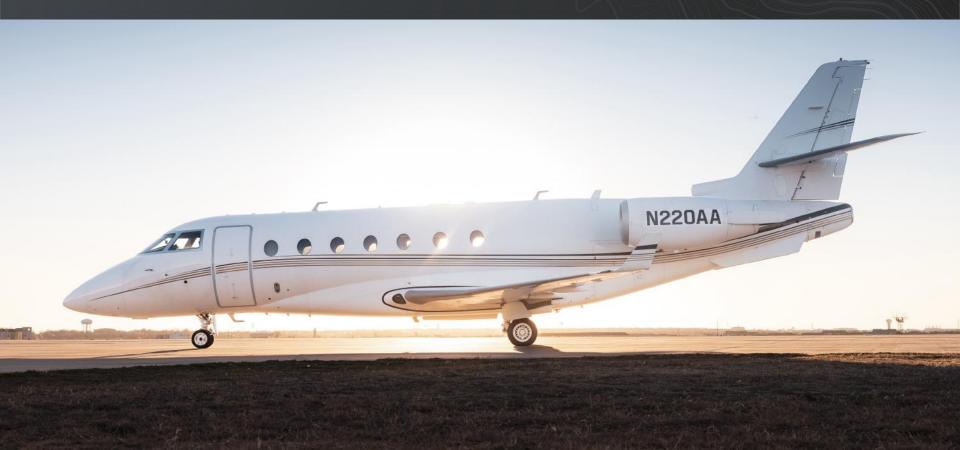

## 💮 AIRFRAME

| Serial Number      | 220         |
|--------------------|-------------|
| Entry Into Service | August 2009 |
| Base               | TX, USA     |
| Total Hours*       | 5,456.2     |
| Total Landings*    | 2,370       |