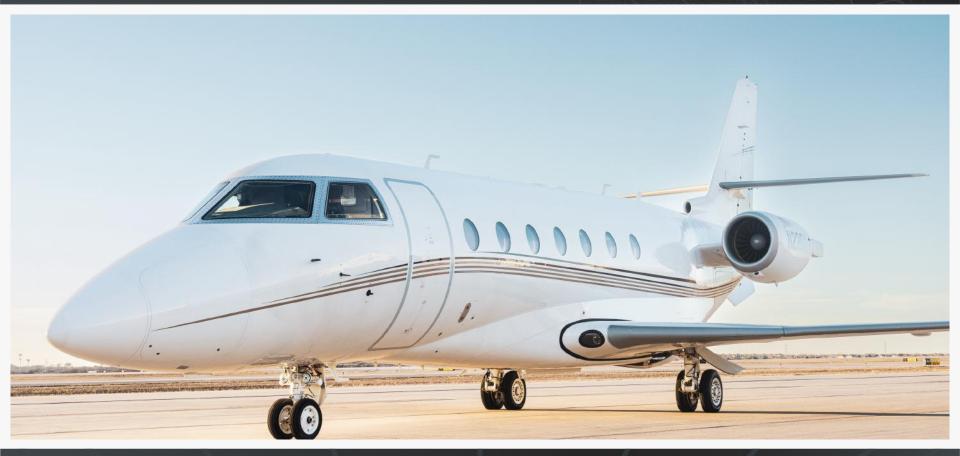

## 💠 HIGHLIGHTS

- FAA Part 135 & EASA Dual Certified
- No Damage History
- Delivered w/ Recent 1C/3C Inspections Completed
- > Interior in Excellent Condition
- > In the US & Available for Immediate Delivery
- > 88 Parameter FDR Equipped

## 💮 AIRFRAME

| Serial Number      | 220         |
|--------------------|-------------|
| Entry Into Service | August 2009 |
| Base               | TX, USA     |
| Total Hours*       | 5,456.2     |
| Total Landings*    | 2,370       |