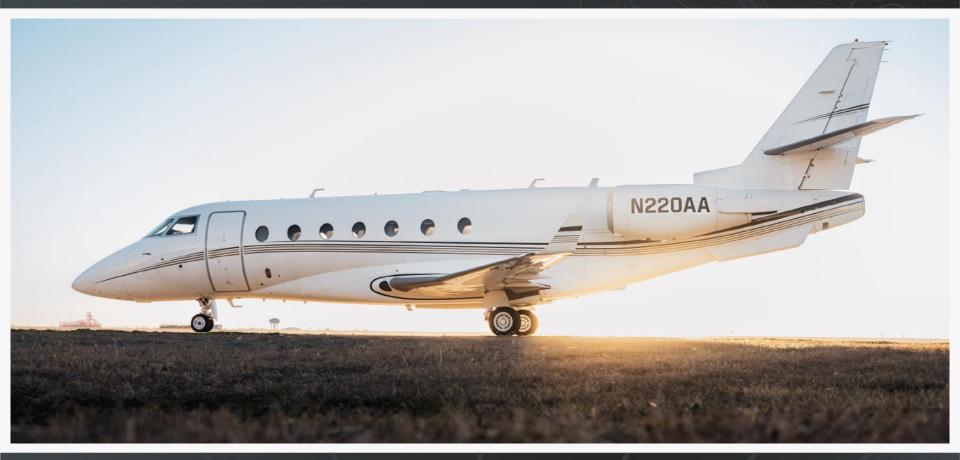

## 💠 HIGHLIGHTS

- FAA Part 135 & EASA Dual Certified
- No Damage History
- Delivered w/ Recent 1C/3C Inspections Completed
- > Interior in Excellent Condition
- > In the US & Available for Immediate Delivery
- > 88 Parameter FDR Equipped

## 💮 AIRFRAME

| Serial Number      | 220         |
|--------------------|-------------|
| Entry Into Service | August 2009 |
| Base               | TX, USA     |
| Total Hours*       | 5,456.2     |
| Total Landings*    | 2,370       |