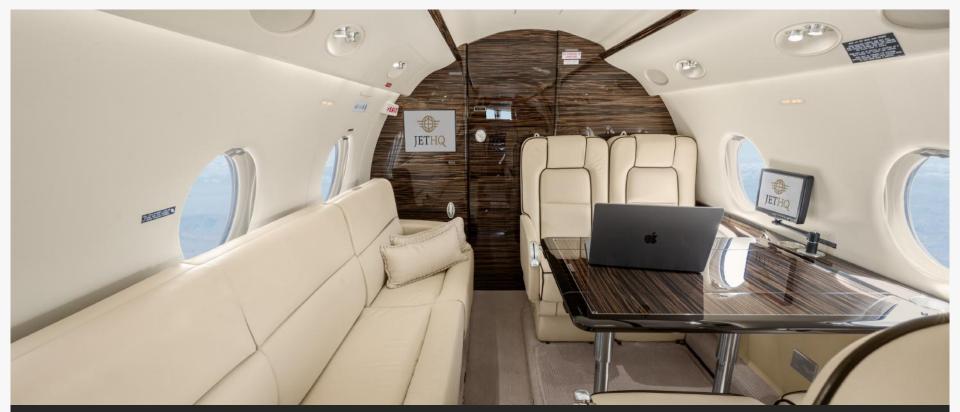

### **INTERIOR**

#### Configuration / PAX:

Ten (10) Passengers Total

#### Seating:

Forward Four (4) Place Club Seating w/ Fold-Out Tables

Aft Four (4) Place Conference Group Opposite Two (2) Place Divan

#### LAYOUT

•

Displayed color swatches are an approximation

Forward 4-Place Club

Aft Cabin Divan & Conference Group

Aft Cabin Conference Group

Aft Cabin 2-Place Divan

Aft Cabin Conference Group