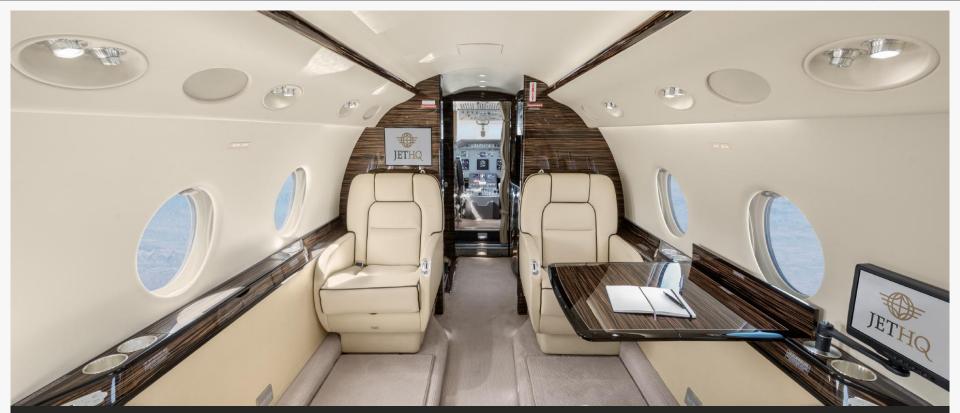

#### Configuration / PAX:

Ten (10) Passengers Total

#### Seating:

Forward Four (4) Place Club Seating w/ Fold-Out Tables

Aft Four (4) Place Conference Group Opposite Two (2) Place Divan