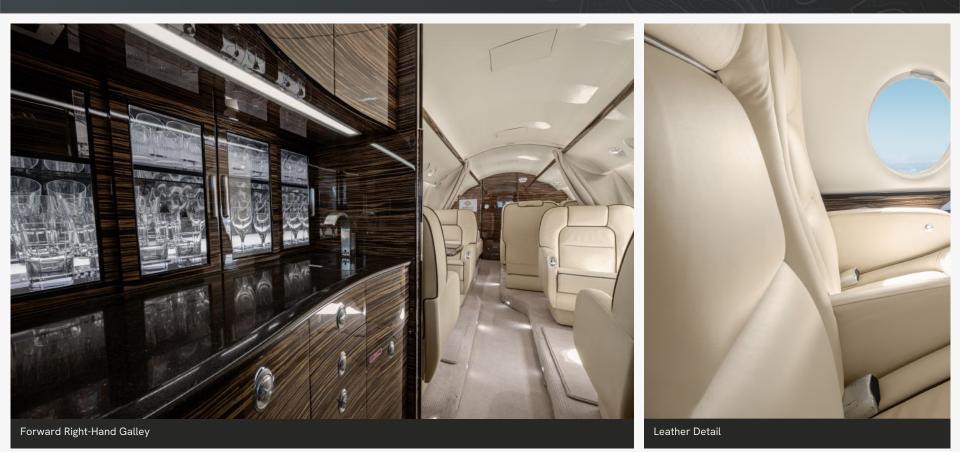

#### **Refreshment Center:**

Forward Right-Hand Galley Equipped w/ a Microwave & Storage Cabinets & Drawers