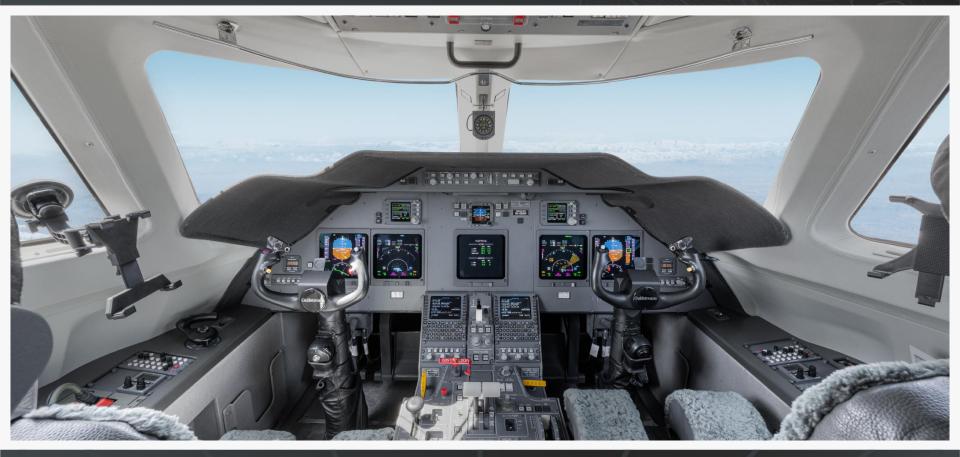

#### **AVIONICS**

| > EFIS:          | Five (5) Collins EFD-4077                     |
|------------------|-----------------------------------------------|
| > CVR:           | Universal CVR-120                             |
| > FMC:           | Dual Collins FMC-6100                         |
| > AUTOPILOT:     | Dual Collins FCC-4005                         |
| > WX RADAR:      | Color Collins TWR-850 w/ Turbulence Detection |
| > RAD ALT:       | Collins ALT-4000                              |
| > VHF COM:       | Dual Collins VHF-4000 w/ 8.33 Spacing         |
| > HF COM:        | Dual Honeywell KHF-1050                       |
| > SELCAL:        | COLTECH                                       |
| > NAVS:          | Artex 455-0650                                |
| > EICAS:         | Collins DCU-4010                              |
| > DISPLAY PANAL: | Dual Collins RSP-4002                         |
| > DMU:           | Honeywell                                     |
| > CDU:           | Dual Collins CDU-6100                         |
| > DBU:           | Collins DBU-5000                              |
| > GPS:           | Dual Collins GPS-4000A                        |

| $\succ$ | VOR/ILS:                          |
|---------|-----------------------------------|
| ≻       | ADF:                              |
| ≻       | DME:                              |
| ≻       | XPNDR:                            |
| ≻       | RTU:                              |
| ≻       | TCAS:                             |
| ≻       | EGPWS:                            |
| ≻       | MDC:                              |
| >       | INTEGRATED STANDBY<br>INSTRUMENT: |
| ≻       | COMPASS:                          |
| ≻       | AUDIO CONTROL:                    |
| ≻       | DIGITAL CLOCK:                    |
| ≻       | HOUR METER:                       |
| ≻       | ELT:                              |
| ≻       | RSP:                              |
| ≻       | FDR:                              |

Collins NAV-4000 & NAV-4500 w/ Glidescope Imbedded in NAV-4000 w/ Antenna for Dual System Dual Collins DME-4000 Dual Collins TDR-94D Mode S Dual Collins RTU-4220 Collins TCAS-4000 w/ Change 7.1 Honeywell Mark V Collins MDC-4000 Thales CA0116221U Precision 700-04 Dual Baker B1045-F546 Dual Davtron M850A Hobb 15007 Artex 455-5011, C406-2 Dual Collins RSP-4000 88 Parameter