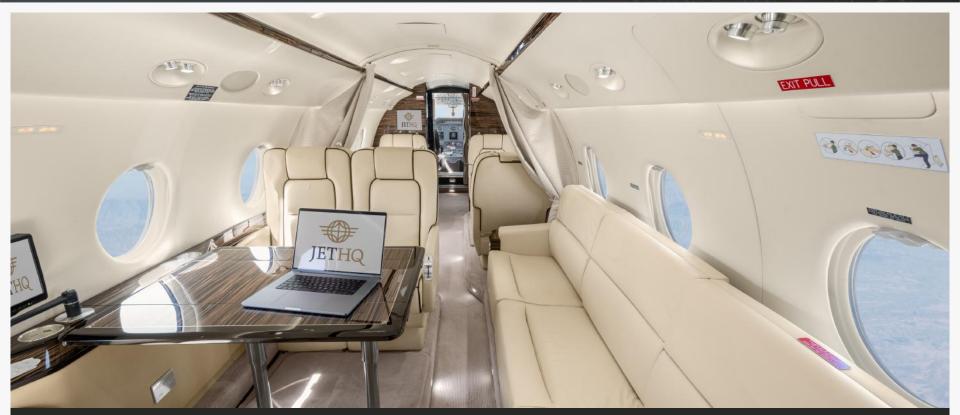

#### Configuration / PAX:

Ten (10) Passengers Total

#### Seating:

Forward Four (4) Place Club Seating w/ Fold-Out Tables

Aft Four (4) Place Conference Group Opposite Two (2) Place Divan