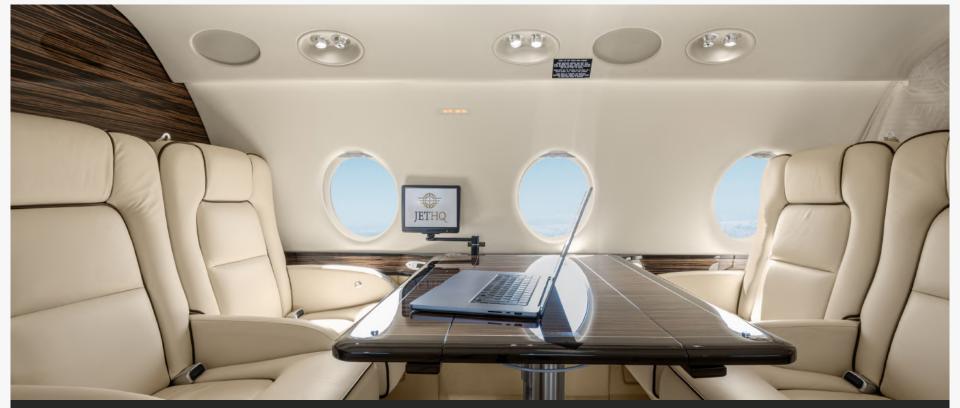

### **INTERIOR**

#### Seating:

Forward Four (4) Place Club Seating w/ Fold-Out Tables

Aft Four (4) Place Conference Group Opposite Two (2) Place Divan

#### LAYOUT

•

Displayed color swatches are an approximation

Forward 4-Place Club

Aft Cabin Divan & Conference Group

Aft Cabin Conference Group

Aft Cabin 2-Place Divan

Aft Cabin Conference Group