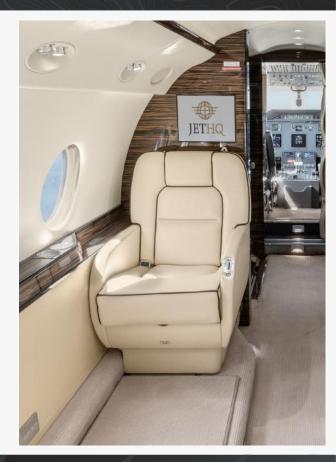

### **INTERIOR**

#### Configuration / PAX:

Ten (10) Passengers Total

#### Seating:

Forward Four (4) Place Club Seating w/ Fold-Out Tables

Aft Four (4) Place Conference Group Opposite Two (2) Place Divan