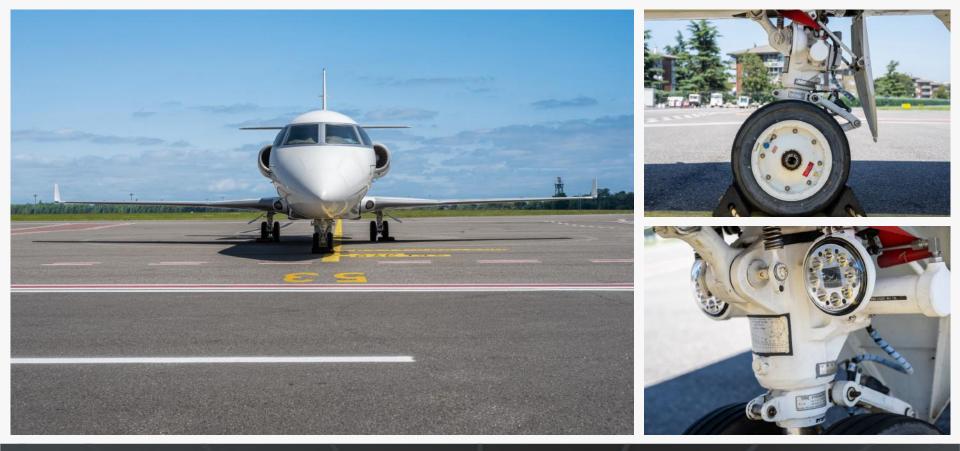

## 💮 AIRFRAME

| Serial Number      | 220         |
|--------------------|-------------|
| Entry Into Service | August 2009 |
| Base               | TX, USA     |
| Total Hours*       | 5,456.2     |
| Total Landings*    | 2,370       |

## ENGINES

| PW306A        |  |
|---------------|--|
| Serial Number |  |
| Total Hours*  |  |
| Total Cycles* |  |

Engine 1

5,356.8

2,321

PCE-CC0459

APU

| Honeywell GTCP36-150 (IAI) |       |
|----------------------------|-------|
| Serial Number              | P-327 |
| Total Hours**              | 4,263 |
| Total Cycles**             | 4,269 |

# PROGRAMS 1 ESP Engine 2 Engines Maintenance CAMP PCE-CC0458 5,356.8 2,321

\*Hours & Cycles as of Oct 31, 2023. \*\*Hours & Cycles as of June 15, 2023.