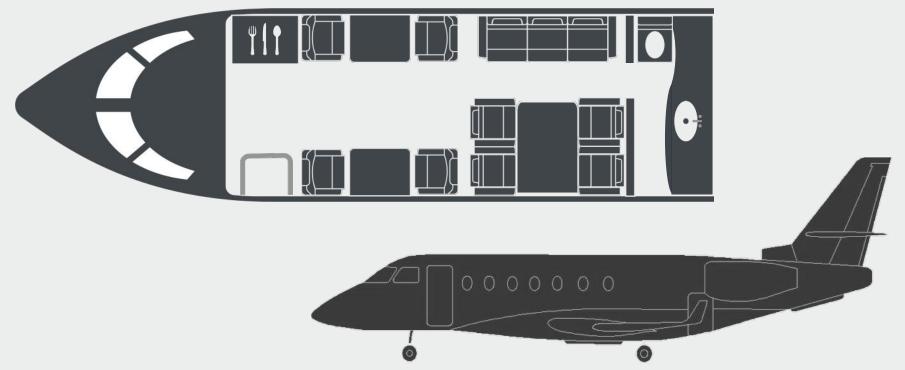

#### Configuration / PAX:

Ten (10) Passengers Total

#### Seating:

Forward Four (4) Place Club Seating w/ Fold-Out Tables

Aft Four (4) Place Conference Group Opposite Two (2) Place Divan

#### Lavatory:

Aft Private Lavatory

#### **Refreshment Center:**

Forward Right-Hand Galley Equipped w/ a Microwave & Storage Cabinets & Drawers

#### LAYOUT

•

Displayed color swatches are an approximation

Forward 4-Place Club

Aft Cabin Divan & Conference Group

Aft Cabin Conference Group

Aft Cabin 2-Place Divan

Aft Cabin Conference Group

#### Aft Lavatory

Forward Cabin Facing Forward

#### Aft Cabin