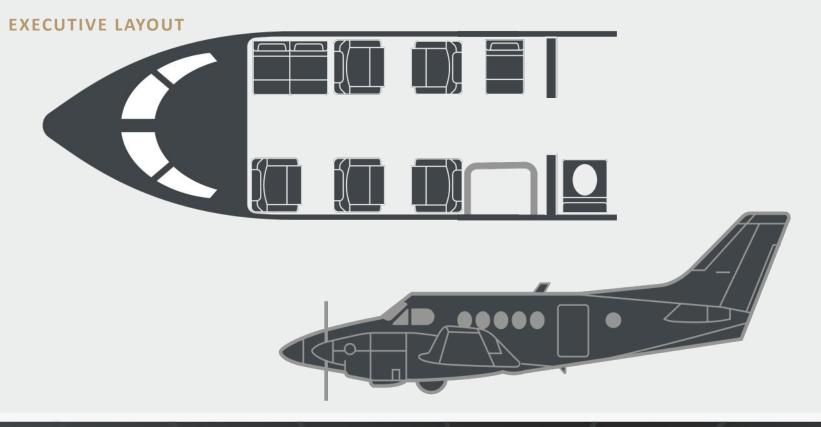

# INTERIOR

#### COMPLETED 2022

Executive Configuration / PAX:

Eight (8) Passenger Executive Cabin Seating + Belted Lav (1) - Nine (9) Pax Total

#### Seating:

Single (1) Aft Facing Seat Opposite Two (2) Place Bench, Followed by Four (4) Place Club Seats and Single (1) Side Facing Seat Opposite Entryway

Lavatory:

Aft Belted Lav Seat

#### Medivac Configuration / PAX pictured:

Five (5) Passenger Executive Cabin Seating + Single (1) Belted Medivac Stretcher + Belted Lav (1) – Six (6) Pax + One (1) Patient Total

#### Seating:

Single (1) Aft Facing Seat Opposite Two (2) Place Bench, Followed by LH Single (1) Patient Medivac Stretcher Opposite Two (2) Place RH Club Seats and Single (1) Side Facing Seat Opposite Entryway

Lavatory:

Aft Belted Lav Seat

Interior color swatches are an approximation

2-Place Seat Fwd Cabin

Fwd Cabin Executive Seats

**Base Paint:** 

Matterhorn White

Accent Colors: