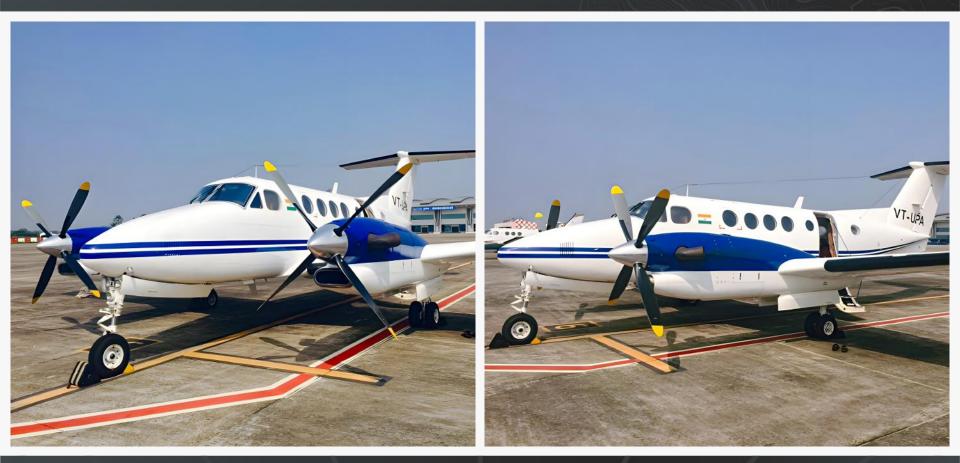

# A HIGHLIGHTS

Well Maintained; No Damage History New Paint in 2016 and Interior Refurbishment in 2022 Operated Part 135- DGCA Certified Cargo Door Dual Convertible Configuration (Medivac & Executive) Medical Litter Available for Air Medical Transportation

#### AIRFRAME (iiii

| Serial Number      | FA-230           |
|--------------------|------------------|
| Entry Into Service | 1993             |
| Location           | New Delhi, India |
| Total Hours*       | 6,715.35         |
| Total Landings*    | 6,221            |