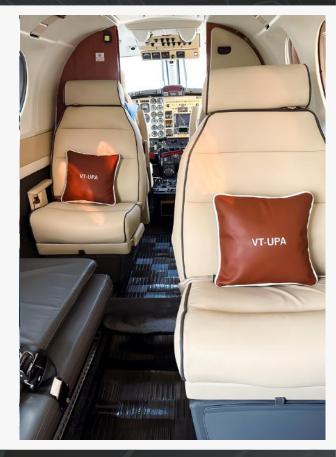

# INTERIOR

#### COMPLETED 2022

Executive Configuration / PAX:

Eight (8) Passenger Executive Cabin Seating + Belted Lav (1) - Nine (9) Pax Total

#### Seating:

Single (1) Aft Facing Seat Opposite Two (2) Place Bench, Followed by Four (4) Place Club Seats and Single (1) Side Facing Seat Opposite Entryway

Lavatory:

Aft Belted Lav Seat