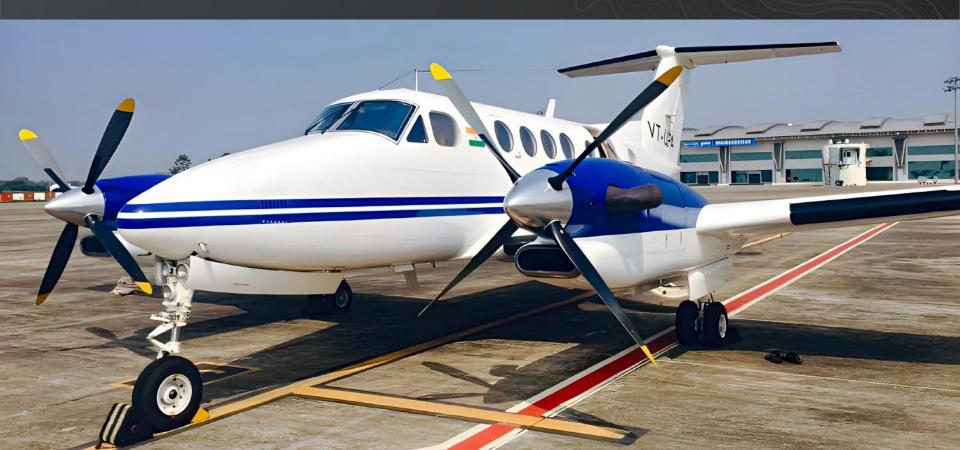

# A HIGHLIGHTS

Well Maintained; No Damage History New Paint in 2016 and Interior Refurbishment in 2022 Operated Part 135- DGCA Certified Cargo Door Dual Convertible Configuration (Medivac & Executive) Medical Litter Available for Air Medical Transportation

#### AIRFRAME (iiii

| Serial Number      | FA-230           |
|--------------------|------------------|
| Entry Into Service | 1993             |
| Location           | New Delhi, India |
| Total Hours*       | 6,715.35         |
| Total Landings*    | 6,221            |