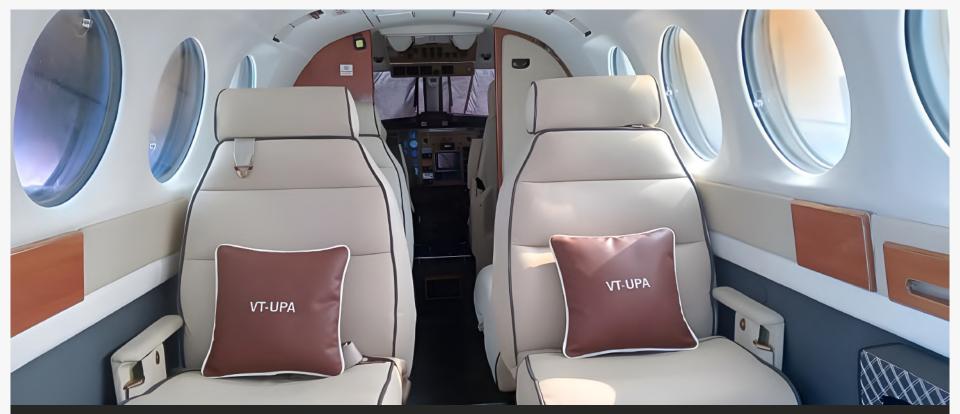

# INTERIOR

#### Medivac Configuration / PAX pictured:

Five (5) Passenger Executive Cabin Seating + Single (1) Belted Medivac Stretcher + Belted Lav (1) – Six (6) Pax + One (1) Patient Total

#### Seating:

Single (1) Aft Facing Seat Opposite Two (2) Place Bench, Followed by LH Single (1) Patient Medivac Stretcher Opposite Two (2) Place RH Club Seats and Single (1) Side Facing Seat Opposite Entryway