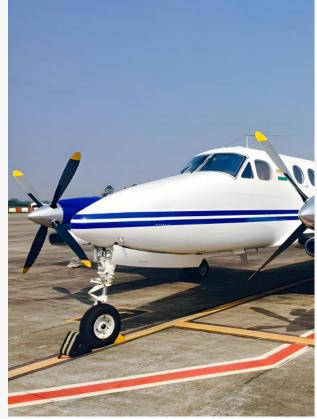

# A HIGHLIGHTS

Well Maintained; No Damage History New Paint in 2016 and Interior Refurbishment in 2022 Operated Part 135- DGCA Certified Cargo Door Dual Convertible Configuration (Medivac & Executive) Medical Litter Available for Air Medical Transportation

#### AIRFRAME (iiii

| Serial Number      | FA-230           |
|--------------------|------------------|
| Entry Into Service | 1993             |
| Location           | New Delhi, India |
| Total Hours*       | 6,715.35         |
| Total Landings*    | 6,221            |