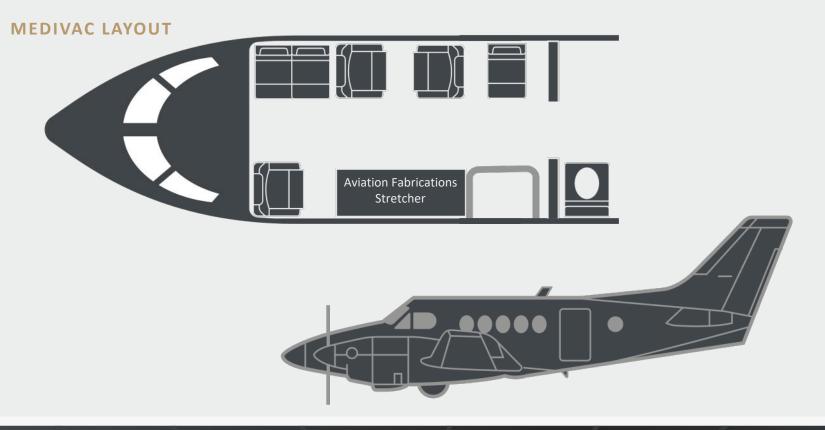

#### Medivac Configuration / PAX pictured:

Five (5) Passenger Executive Cabin Seating + Single (1) Belted Medivac Stretcher + Belted Lav (1) – Six (6) Pax + One (1) Patient Total

#### Seating:

Single (1) Aft Facing Seat Opposite Two (2) Place Bench, Followed by LH Single (1) Patient Medivac Stretcher Opposite Two (2) Place RH Club Seats and Single (1) Side Facing Seat Opposite Entryway

Lavatory:

Aft Belted Lav Seat

Interior color swatches are an approximation

2-Place Seat Fwd Cabin

Fwd Cabin Executive Seats

**Base Paint:** 

Matterhorn White

Accent Colors: