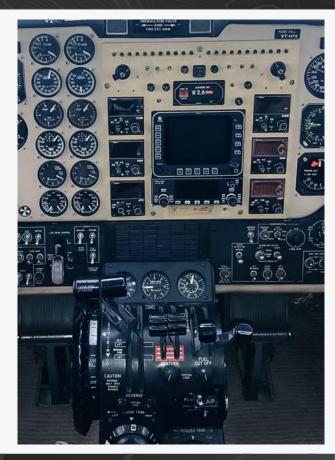

#### 

| EFIS:      | Collins 85                                                         |
|------------|--------------------------------------------------------------------|
| ILS:       | Single Collins Landing System ILS                                  |
| VIR:       | Single Collins VOR Receiver VIR 32                                 |
| RADAR:     | Single Collins Weather Radar WXR 840                               |
| RAD ALT:   | Single Collins KRA405B                                             |
| VHF Comms: | Single Main and Standby Collins VHF-22A<br>and Bendix King KHF 950 |
| NAVS:      | Single Bendix King VLF/Omega Nav KNS<br>660                        |
| XPNDR:     | Dual Collins ATC TDR 94                                            |
| ADF:       | Single Collins                                                     |
| DME:       | Dual Collins Interrogator DME 42                                   |
| GPS:       | Single Bendix King KLN-90B                                         |
|            |                                                                    |

ELT: Single Artex ME-406-N