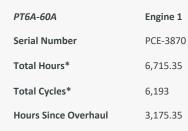

# A HIGHLIGHTS

Well Maintained; No Damage History New Paint in 2016 and Interior Refurbishment in 2022 Operated Part 135- DGCA Certified Cargo Door Dual Convertible Configuration (Medivac & Executive) Medical Litter Available for Air Medical Transportation

#### AIRFRAME (iiii

| Serial Number      | FA-230           |
|--------------------|------------------|
| Entry Into Service | 1993             |
| Location           | New Delhi, India |
| Total Hours*       | 6,715.35         |
| Total Landings*    | 6,221            |

# **ENGINES**



# **X PROPELLERS**

| Hartzell HC-B4MP-3B  |  |
|----------------------|--|
| Serial Number        |  |
| Total Hours*         |  |
| Hours Since Overhaul |  |
|                      |  |

Left

609.54



\* All Hours & Cycles as of July 31, 2023



#### 

| EFIS:      | Collins 85                                                         |
|------------|--------------------------------------------------------------------|
| ILS:       | Single Collins Landing System ILS                                  |
| VIR:       | Single Collins VOR Receiver VIR 32                                 |
| RADAR:     | Single Collins Weather Radar WXR 840                               |
| RAD ALT:   | Single Collins KRA405B                                             |
| VHF Comms: | Single Main and Standb