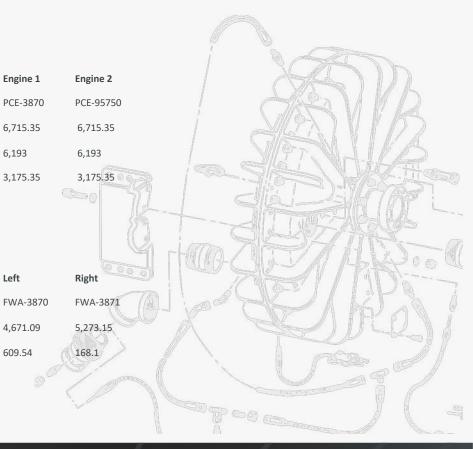

# **ENGINES**

# **X PROPELLERS**

| Hartzell HC-B4MP-3B  |  |
|----------------------|--|
| Serial Number        |  |
| Total Hours*         |  |
| Hours Since Overhaul |  |
|                      |  |

Left

609.54

\* All Hours & Cycles as of July 31, 2023