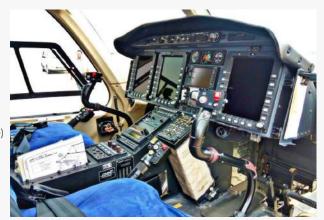

### AVIONICS

> ADF: Single Honeywell KR-87

> AP/FD: 4-Axis AFCS

> AUDIO PANEL: PS Engineering PMA7000H

COMMS (VHF): Garmin GNS-530 W & GNS-430 W

> COMPASS: Dual (Standby)

CVR: Single CVFDR

**EFIS:** 3-Tube (10.2")

ELT: Artex C406-NHM w/ G Switch

> FDR: Single CVFDR

GPS: Garmin GNS-530 W & GNS-430 W

NAV: Garmin GNS-530 W & GNS-430 W

RAD ALT: Single Honeywell KRA-405B

> TAWS: Garmin GNS-530 W HTAWS

> TCAS: Avidyne TAS-605

> WX RAD: Single Honeywell WU-660

> XPDR: Garmin GTX-330