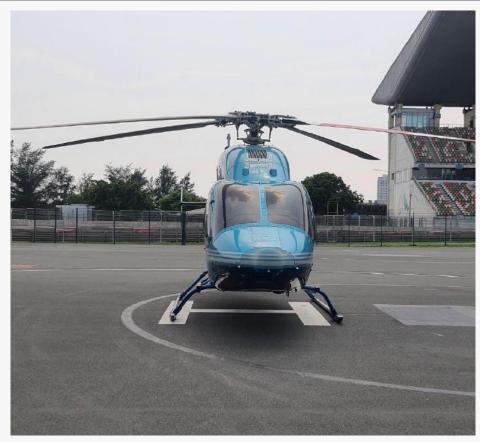

### **EXTERIOR**

**Base Paint:** 

Medium Aqua Metallic

Accent Colors:

Sovereign Blue & Silver Metallic

Condition:

Original 2010

Displayed color swatches are an approximation