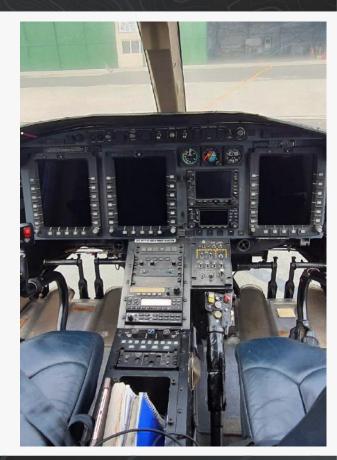

### AVIONICS

> ADF: Single Honeywell KR-87

> AP/FD: 4-Axis AFCS

> AUDIO PANEL: PS Engineering PMA7000H

COMMS (VHF): Garmin GNS-530 W & GNS-430 W

> COMPASS: Dual (Standby)

CVR: Single CVFDR

**EFIS:** 3-Tube (10.2")

ELT: Artex C406-NHM w/ G Switch

> FDR: Single CVFDR

GPS: Garmin GNS-530 W & GNS-430 W

NAV: Garmin GNS-530 W & GNS-430 W

RAD ALT: Single Honeywell KRA-405B

> TAWS: Garmin GNS-530 W HTAWS

> TCAS: Avidyne TAS-605

> WX RAD: Single Honeywell WU-660

> XPDR: Garmin GTX-330