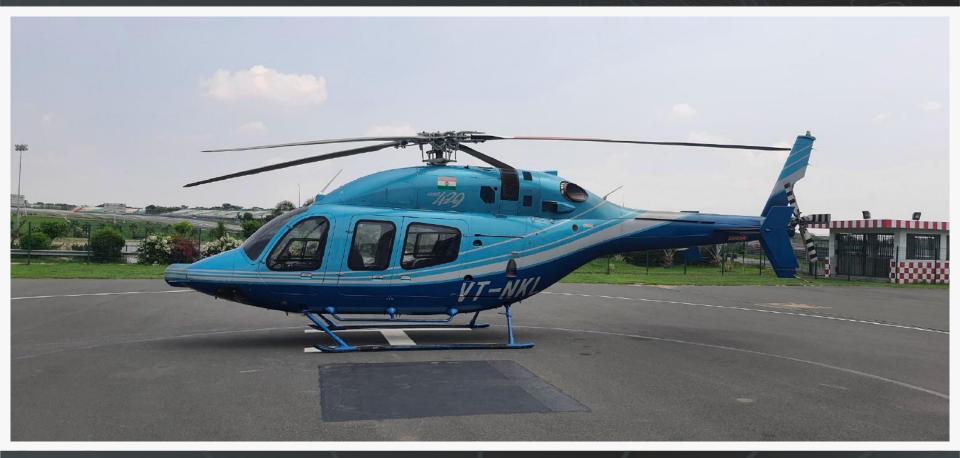

### **EXTERIOR**

**Base Paint:** 

Medium Aqua Metallic

Accent Colors:

Sovereign Blue & Silver Metallic

Condition:

Original 2010

Displayed color swatches are an approximation