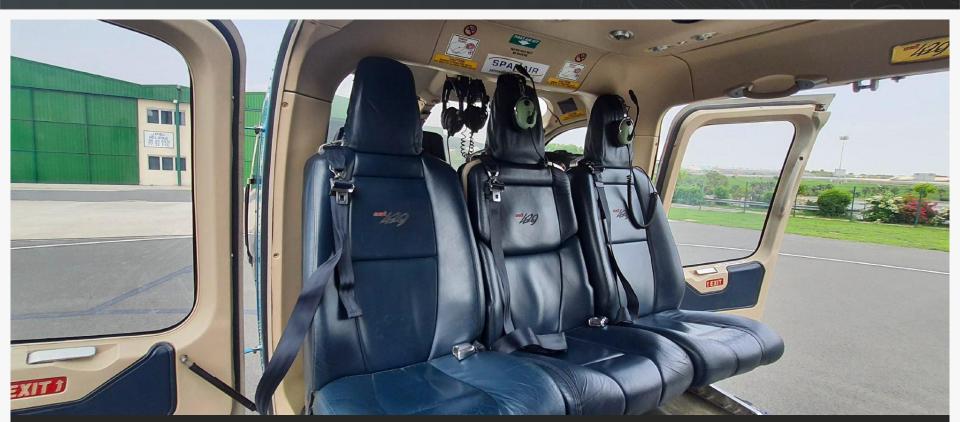

### Configuration / PAX:

Five (5) Passenger Executive Seating

#### Seating:

Three (3) Aft-Facing Seats

Two (2) Fwd-Facing Seats

#### Other Notable Features:

Automatic Door Openers for Both Crew & Pax (2 Door Kits)

Crew LH & RH Floor Protectors

Cabin Club Seating Floor Protectors

Sliding Door Windows (LH & RH) Med Grey

Passenger Windows (LH & RH) Med Grey