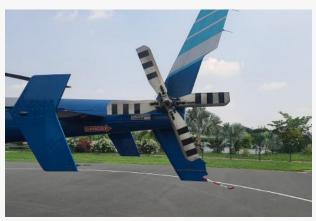

## **AIRCRAFT DETAILS**

### **EXTERIOR**

**Base Paint:** 

Medium Aqua Metallic

Accent Colors:

Sovereign Blue & Silver Metallic

Condition:

Original 2010

Displayed color swatches are an approximation