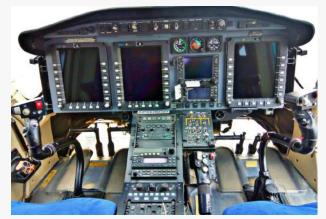

### AVIONICS

> ADF: Single Honeywell KR-87

> AP/FD: 4-Axis AFCS

> AUDIO PANEL: PS Engineering PMA7000H

COMMS (VHF): Garmin GNS-530 W & GNS-430 W

> COMPASS: Dual (Standby)

CVR: Single CVFDR

**EFIS:** 3-Tube (10.2")

ELT: Artex C406-NHM w/ G Switch

> FDR: Single CVFDR

GPS: Garmin GNS-530 W & GNS-430 W

NAV: Garmin GNS-530 W & GNS-430 W

RAD ALT: Single Honeywell KRA-405B

> TAWS: Garmin GNS-530 W HTAWS

> TCAS: Avidyne TAS-605

> WX RAD: Single Honeywell WU-660

> XPDR: Garmin GTX-330