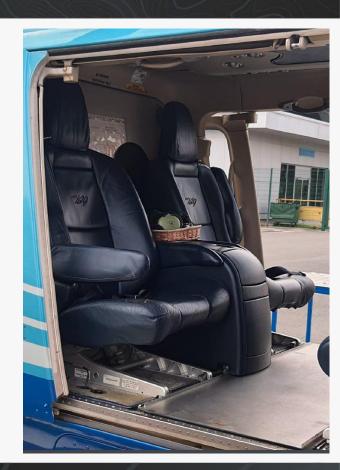

## INTERIOR

### Configuration / PAX:

Five (5) Passenger Executive Seating

#### Seating:

Three (3) Aft-Facing Seats

Two (2) Fwd-Facing Seats

#### Other Notable Features:

Automatic Door Openers for Both Crew & Pax (2 Door Kits)

Crew LH & RH Floor Protectors

Cabin Club Seating Floor Protectors

Sliding Door Windows (LH & RH) Med Grey

Passenger Windows (LH & RH) Med Grey

#### Condition:

Original 2010

Displayed color swatches are an approximation