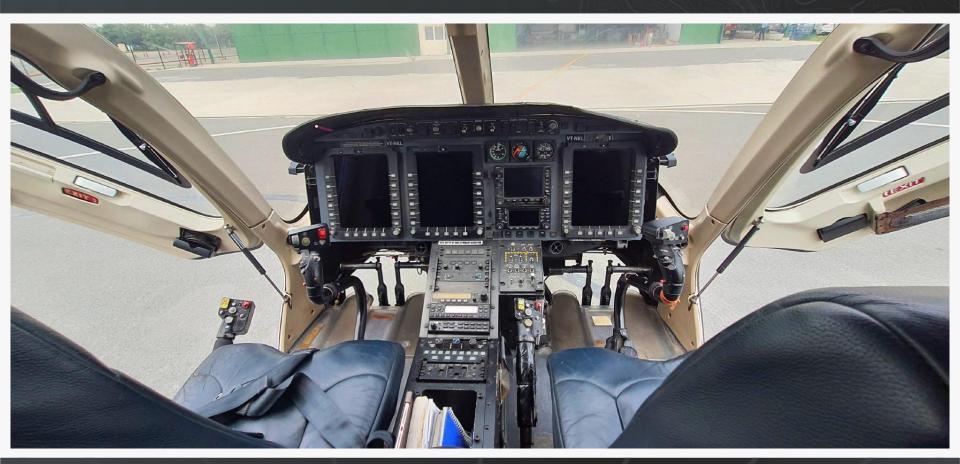

### AVIONICS

> ADF: Single Honeywell KR-87

> AP/FD: 4-Axis AFCS

> AUDIO PANEL: PS Engineering PMA7000H

COMMS (VHF): Garmin GNS-530 W & GNS-430 W

> COMPASS: Dual (Standby)

CVR: Single CVFDR

**EFIS:** 3-Tube (10.2")

ELT: Artex C406-NHM w/ G Switch

> FDR: Single CVFDR

GPS: Garmin GNS-530 W & GNS-430 W

NAV: Garmin GNS-530 W & GNS-430 W

RAD ALT: Single Honeywell KRA-405B

> TAWS: Garmin GNS-530 W HTAWS

> TCAS: Avidyne TAS-605

> WX RAD: Single Honeywell WU-660

> XPDR: Garmin GTX-330