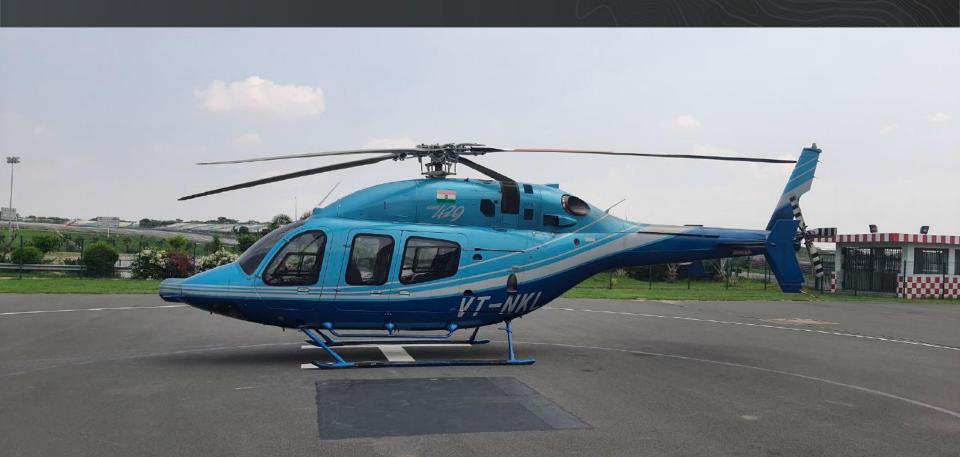

## 2010 BELL 429 GLOBAL RANGER SN 57013

### **EXTERIOR**

**Base Paint:** 

Medium Aqua Metallic

Accent Colors:

Sovereign Blue & Silver Metallic

Condition:

Original 2010

Displayed color swatches are an approximation