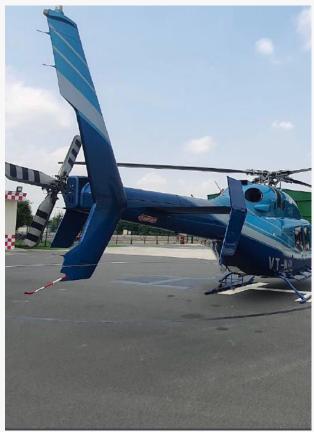

## **AIRCRAFT DETAILS**

### **EXTERIOR**

**Base Paint:** 

Medium Aqua Metallic

Accent Colors:

Sovereign Blue & Silver Metallic

Condition:

Original 2010

Displayed color swatches are an approximation