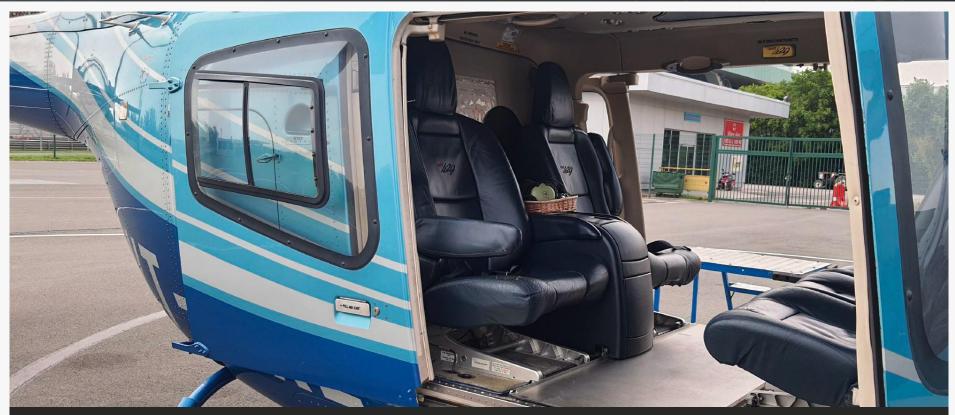

### Configuration / PAX:

Five (5) Passenger Executive Seating

#### Seating:

Three (3) Aft-Facing Seats

Two (2) Fwd-Facing Seats

#### Other Notable Features:

Automatic Door Openers for Both Crew & Pax (2 Door Kits)

Crew LH & RH Floor Protectors

Cabin Club Seating Floor Protectors

Sliding Door Windows (LH & RH) Med Grey

Passenger Windows (LH & RH) Med Grey